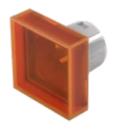

## 51-953.3 Lens

| Front form:                | Square                                                       |
|----------------------------|--------------------------------------------------------------|
| OPERATING-/INDICATION PART |                                                              |
| Lens colour:               | Orange                                                       |
| Lens material:             | Plastic                                                      |
| Lens illumination:         | Illuminated                                                  |
| Lens shape:                | Flush                                                        |
| Lens optics:               | transparent                                                  |
|                            |                                                              |
| MECHANICAL CHARATERISTIC   |                                                              |
| Weight:                    | 0.001 kg                                                     |
|                            |                                                              |
| CERTIFICATE                |                                                              |
| REACH:                     | REACH compliant                                              |
| RoHS:                      | RoHS compliant                                               |
|                            |                                                              |
| OTHER                      |                                                              |
| Short Description:         | Lens, 15.3 mm x 15.3 mm, Illuminated, Orange, Flush, Plastic |

15.3 mm x 15.3 mm