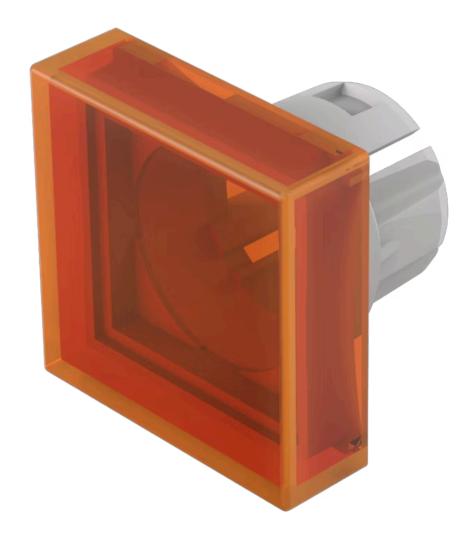

## 51-953.3 Lens

| Front form:                | Square                                                       |
|----------------------------|--------------------------------------------------------------|
| OPERATING-/INDICATION PART |                                                              |
| Lens colour:               | Orange                                                       |
| Lens material:             | Plastic                                                      |
| Lens illumination:         | Illuminated                                                  |
| Lens shape:                | Flush                                                        |
| Lens optics:               | transparent                                                  |
|                            |                                                              |
| MECHANICAL CHARATERISTIC   |                                                              |
| Weight:                    | 0.001 kg                                                     |
|                            |                                                              |
| CERTIFICATE                |                                                              |
| REACH:                     | REACH compliant                                              |
| RoHS:                      | RoHS compliant                                               |
|                            |                                                              |
| OTHER                      |                                                              |
| Short Description:         | Lens, 15.3 mm x 15.3 mm, Illuminated, Orange, Flush, Plastic |

15.3 mm x 15.3 mm