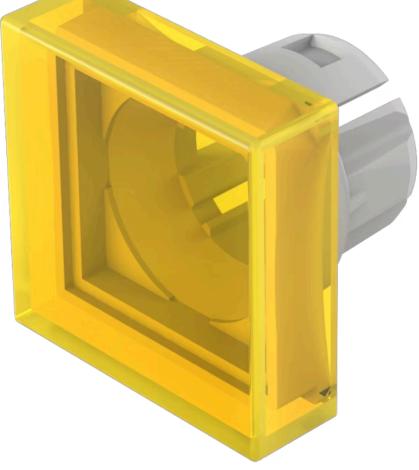

# 51-953.4 Lens

#### FRONT

| Front form: | Square |
|-------------|--------|
|-------------|--------|

#### **OPERATING-/INDICATION PART**

| Lens colour:       | Yellow      |
|--------------------|-------------|
| Lens material:     | Plastic     |
| Lens illumination: | Illuminated |
| Lens shape:        | Flush       |
| Lens optics:       | transparent |

### OTHER

| Short Description: | Lens, 15.3 mm x 15.3 mm, Illuminated, Yellow, Flush, Plastic |
|--------------------|--------------------------------------------------------------|
| Dimension:         | 15.3 mm x 15.3 mm                                            |