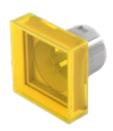

# 51-953.4 Lens

#### FRONT

| Front form: | Square |
|-------------|--------|
|-------------|--------|

#### **OPERATING-/INDICATION PART**

| Lens colour:       | Yellow      |
|--------------------|-------------|
| Lens material:     | Plastic     |
| Lens illumination: | Illuminated |
| Lens shape:        | Flush       |
| Lens optics:       | transparent |

### OTHER

| Short Description: | Lens, 15.3 mm x 15.3 mm, Illuminated, Yellow, Flush, Plastic |
|--------------------|--------------------------------------------------------------|
| Dimension:         | 15.3 mm x 15.3 mm                                            |