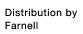

# 52-928.30 Lever

| <b>OPER</b> | ATIN | G-/IND | DICAT | ION | PART |
|-------------|------|--------|-------|-----|------|
|-------------|------|--------|-------|-----|------|

Lever colour:BlackLever bar colour:OrangeLever material:plastic

Lever shape: short

#### **OTHER**

**Short Description:** Lever, illuminative, Orange, Black, short, plastic

**Product attributes:** With bar and marking dot

**Hints:** With bar and marking dot