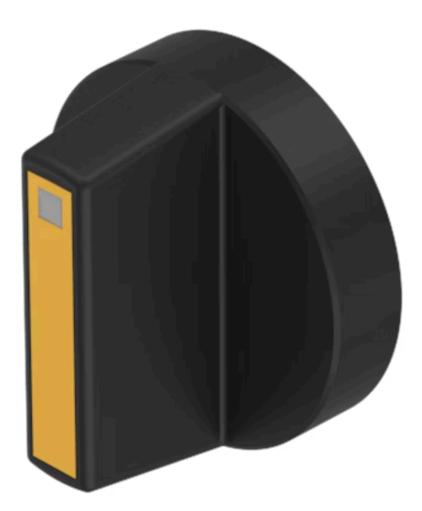

# 52-928.40 Lever

### **OPERATING-/INDICATION PART**

| Lever colour:     | Black   |
|-------------------|---------|
| Lever bar colour: | Yellow  |
| Lever material:   | plastic |
| Lever shape:      | short   |

## OTHER

| Short Description:  | Lever, illuminative, Yellow, Black, short, plastic |
|---------------------|----------------------------------------------------|
| Product attributes: | With bar and marking dot                           |
| Hints:              | With bar and marking dot                           |