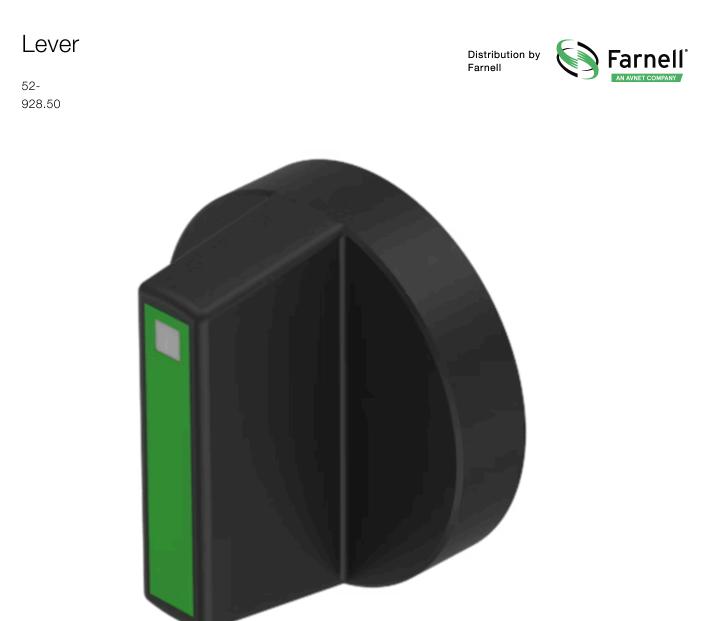

# 52-928.50 Lever

#### **OPERATING-/INDICATION PART**

| Lever colour:     | Black   |
|-------------------|---------|
| Lever bar colour: | Green   |
| Lever material:   | plastic |
| Lever shape:      | short   |

### OTHER

| Short Description:  | Lever, illuminative, Green, Black, short, plastic |
|---------------------|---------------------------------------------------|
| Product attributes: | With bar and marking dot                          |
| Hints:              | With bar and marking dot                          |