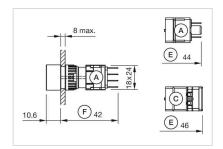

#### **Dimension drawings:**

- A = Plug-in terminal 2.8 mm x 0.5 mm
  C = Screw terminal
  E = Slow-make switching element
  F = Snap-action switching element