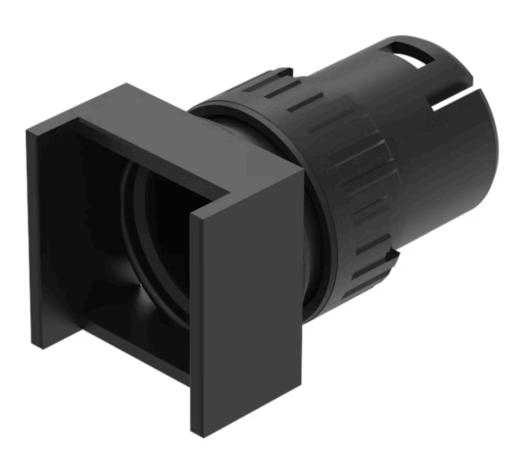

# 61-1120.0 Actuator

#### FRONT

| Front dimension:      | 18 mm x 18 mm |
|-----------------------|---------------|
| Front form:           | Square        |
| Front bezel colour:   | Black         |
| Front bezel material: | Plastic       |

#### MOUNTING

| Mounting cut-out: | Ø 16 mm        |
|-------------------|----------------|
| Mounting type:    | Panel mounting |

#### **OPERATING-/INDICATION PART**

| Lens illumination: | Illuminated |
|--------------------|-------------|
|                    |             |

#### **MECHANICAL CHARACTERISTICS**

| Switching action:    | Momentary                                                                       |
|----------------------|---------------------------------------------------------------------------------|
| Mechanical lifetime: | According to DIN/IEC 60512-5-6 and EN/IEC 60947-5-1, 2 Mil. cycles of operation |
| Operating force:     | 3 N 5 N snap-action switching element, 3.5 11 N slow-make switching element     |
| Operating Travel:    | 3 mm                                                                            |
| Tightening torque:   | Max. 0.5 Nm                                                                     |
| Weight:              | 0.004 kg                                                                        |