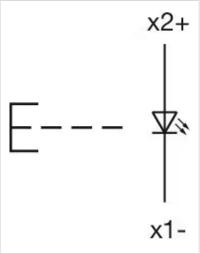

#### **OTHER**

| Short Description: | Actuator, Ø 16 mm, 18 mm x 18 mm, Illuminated, Square, Black, Plastic,<br>Momentary |
|--------------------|-------------------------------------------------------------------------------------|
| Internal size:     | 15,3 mm x 15,3 mm                                                                   |
| Housing colour:    | Black                                                                               |
| Housing material:  | Plastic, according to UL 94 V0, self-extinguishing                                  |
| Wiring diagrams:   |                                                                                     |