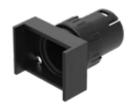

Wiring diagrams:

Mounting cut-outs:

A = Solder/Plug-in terminal 2.8 mm x 0.5 mm

C = Screw terminal

## **Dimension drawings:**

A = Plug-in terminal 2.8 mm x 0.5 mm C = Screw terminal E = Slow-make switching element F = Snap-action switching element