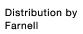

## 61-1130.0 Actuator

|    | _ | _  |   | - |
|----|---|----|---|---|
| ь. | к | () | N |   |
|    |   |    |   |   |

Front dimension: 24 mm x 18 mm

Front form: Rectangular

Front bezel colour: Black

Front bezel material: Plastic

#### **MOUNTING**

Mounting cut-out: Ø 16 mm

Mounting type: Panel mounting

### **OTHER**

Short Description: Actuator, Ø 16 mm, 24 mm x 18 mm, Illuminated, Rectangular, Black, Plastic,

Momentary

Internal size: 21,5 mm x 15,3 mm

Housing colour: Black

Housing material: Plastic, according to UL 94 V0, self-extinguishing