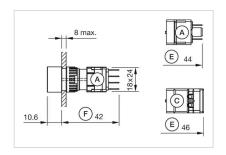

## 61-1130.0 Actuator

|    | _ | _  |   | - |
|----|---|----|---|---|
| ь. | к | () | N |   |
|    |   |    |   |   |

Front dimension: 24 mm x 18 mm

Front form: Rectangular

Front bezel colour: Black

Front bezel material: Plastic

#### **MOUNTING**

Mounting cut-out: Ø 16 mm

Mounting type: Panel mounting

### **OTHER**

Short Description: Actuator, Ø 16 mm, 24 mm x 18 mm, Illuminated, Rectangular, Black, Plastic,

Momentary

Internal size: 21,5 mm x 15,3 mm

Housing colour: Black

Housing material: Plastic, according to UL 94 V0, self-extinguishing

## **Dimension drawings:**

A = Plug-in terminal 2.8 mm x 0.5 mm C = Screw terminal E = Slow-make switching element F = Snap-action switching element