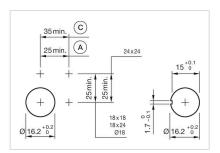

## 61-1130.0 Actuator

|    | _ | _  |   | - |
|----|---|----|---|---|
| ь. | к | () | N |   |
|    |   |    |   |   |

Front dimension: 24 mm x 18 mm

Front form: Rectangular

Front bezel colour: Black

Front bezel material: Plastic

#### **MOUNTING**

Mounting cut-out: Ø 16 mm

Mounting type: Panel mounting

### **OTHER**

Short Description: Actuator, Ø 16 mm, 24 mm x 18 mm, Illuminated, Rectangular, Black, Plastic,

Momentary

Internal size: 21,5 mm x 15,3 mm

Housing colour: Black

Housing material: Plastic, according to UL 94 V0, self-extinguishing

Wiring diagrams:

Mounting cut-outs:

A = Solder/Plug-in terminal 2.8 mm x 0.5 mm

C = Screw terminal

## **Dimension drawings:**

A = Plug-in terminal 2.8 mm x 0.5 mm C = Screw terminal E = Slow-make switching element F = Snap-action switching element