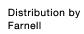

# 61-1150.0 Actuator

| _ | _ |   | K1 | - |
|---|---|---|----|---|
| г | н | U | IN | ш |

Front dimension: 24 mm x 24 mm

Front form: Square

Front bezel colour: Black

Front bezel material: Plastic

#### **MOUNTING**

Mounting cut-out: Ø 16 mm

Mounting type: Panel mounting

### **OTHER**

Short Description: Actuator, Ø 16 mm, 24 mm x 24 mm, Illuminated, Square, Black, Plastic,

Momentary

Internal size: 20 mm x 20 mm

Housing colour: Black

Housing material: Plastic, according to UL 94 V0, self-extinguishing