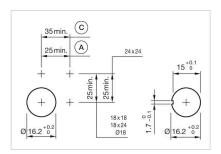

# 61-1150.0 Actuator

| _ | _ |   | K1 | - |
|---|---|---|----|---|
| г | н | U | IN | ш |

Front dimension: 24 mm x 24 mm

Front form: Square

Front bezel colour: Black

Front bezel material: Plastic

#### **MOUNTING**

Mounting cut-out: Ø 16 mm

Mounting type: Panel mounting

Wiring diagrams:

Mounting cut-outs:

A = Solder/Plug-in terminal 2.8 mm x 0.5 mm

C = Screw terminal

## **Dimension drawings:**

A = Plug-in terminal 2.8 mm x 0.5 mm C = Screw terminal E = Slow-make switching element F = Snap-action switching element