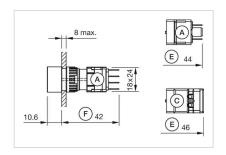

# 61-1150.0 Actuator

| _ | _ |   | K1 | - |
|---|---|---|----|---|
| г | н | U | IN | ш |

Front dimension: 24 mm x 24 mm

Front form: Square

Front bezel colour: Black

Front bezel material: Plastic

#### **MOUNTING**

Mounting cut-out: Ø 16 mm

Mounting type: Panel mounting

Wiring diagrams:

Mounting cut-outs:

A = Solder/Plug-in terminal 2.8 mm x 0.5 mm

C = Screw terminal

## **Dimension drawings:**

A = Plug-in terminal 2.8 mm x 0.5 mm C = Screw terminal E = Slow-make switching element F = Snap-action switching element