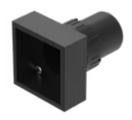

Wiring diagrams:

Mounting cut-outs:

A = Solder/Plug-in terminal 2.8 mm x 0.5 mm

C = Screw terminal

## **Dimension drawings:**

A = Plug-in terminal 2.8 mm x 0.5 mm C = Screw terminal E = Slow-make switching element F = Snap-action switching element