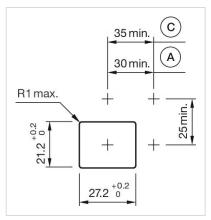

#### Dimension drawings:

A = Plug-in terminal 2.8 mm x 0.5 mm

C = Screw terminal

E = Slow-make switching element

F = Snap-action switching element

A = Plug-in terminal 2.8 mm x 0.5 mm

C = Screw terminal

E = Slow-make switching element

F = Snap-action switching element

A = Plug-in terminal 2.8 mm x 0.5 mm C = Screw terminal

E = Slow-make switching element F = Snap-action switching element