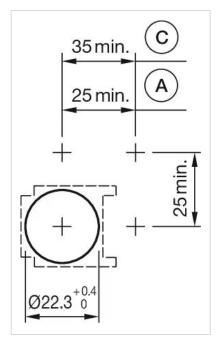

#### Dimension drawings:

A = Plug-in terminal 2.8 mm x 0.5 mm

C = Screw terminal

E = Slow-make switching element

F = Snap-action switching element

A = Plug-in terminal 2.8 mm x 0.5 mm

C = Screw terminal

E = Slow-make switching element

F = Snap-action switching element

A = Plug-in terminal 2.8 mm x 0.5 mm C = Screw terminal

E = Slow-make switching element F = Snap-action switching element