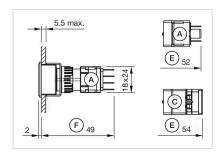

**Housing material:** Plastic, according to UL 94 V0, self-extinguishing

Wiring diagrams:

Mounting cut-outs:

A = Solder/Plug-in terminal 2.8 mm x 0.5 mm

B = Solder terminal

C = Screw terminal

A = Solder/Plug-in terminal 2.8 mm x 0.5 mm

C = Screw terminal

A = Solder/Plug-in terminal 2.8 mm x 0.5 mm

C = Screw terminal

A = Solder/Plug-in terminal 2.8 mm x 0.5 mm

C = Screw terminal

#### Dimension drawings:

A = Plug-in terminal 2.8 mm x 0.5 mm

C = Screw terminal

E = Slow-make switching element

F = Snap-action switching element

A = Plug-in terminal 2.8 mm x 0.5 mm

C = Screw terminal

E = Slow-make switching element

F = Snap-action switching element

A = Plug-in terminal 2.8 mm x 0.5 mm C = Screw terminal

E = Slow-make switching element F = Snap-action switching element