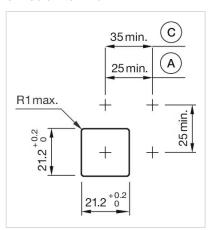

#### Dimension drawings:

A = Plug-in terminal 2.8 mm x 0.5 mm

C = Screw terminal

E = Slow-make switching element

F = Snap-action switching element

A = Plug-in terminal 2.8 mm x 0.5 mm

C = Screw terminal

E = Slow-make switching element

F = Snap-action switching element

A = Plug-in terminal 2.8 mm x 0.5 mm C = Screw terminal

E = Slow-make switching element F = Snap-action switching element