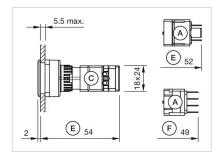

**Housing material:** Plastic, according to UL 94 V0, self-extinguishing

Wiring diagrams:

Mounting cut-outs:

A = Solder/Plug-in terminal 2.8 mm x 0.5 mm

B = Solder terminal

C = Screw terminal

A = Solder/Plug-in terminal 2.8 mm x 0.5 mm

C = Screw terminal

A = Solder/Plug-in terminal 2.8 mm x 0.5 mm

C = Screw terminal

A = Solder/Plug-in terminal 2.8 mm x 0.5 mm

C = Screw terminal

#### Dimension drawings:

A = Plug-in terminal 2.8 mm x 0.5 mm

C = Screw terminal

E = Slow-make switching element

F = Snap-action switching element

A = Plug-in terminal 2.8 mm x 0.5 mm

C = Screw terminal

E = Slow-make switching element

F = Snap-action switching element

A = Plug-in terminal 2.8 mm x 0.5 mm C = Screw terminal

E = Slow-make switching element F = Snap-action switching element