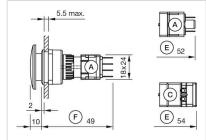

**Housing material:** Plastic, according to UL 94 V0, self-extinguishing

Wiring diagrams:

Mounting cut-outs:

A = Solder/Plug-in terminal 2.8 mm x 0.5 mm

B = Solder terminal

C = Screw terminal

A = Solder/Plug-in terminal 2.8 mm x 0.5 mm

C = Screw terminal

A = Solder/Plug-in terminal 2.8 mm x 0.5 mm

C = Screw terminal

A = Solder/Plug-in terminal 2.8 mm x 0.5 mm

C = Screw terminal

#### Dimension drawings:

A = Plug-in terminal 2.8 mm x 0.5 mm

C = Screw terminal

E = Slow-make switching element

F = Snap-action switching element

A = Plug-in terminal 2.8 mm x 0.5 mm

C = Screw terminal

E = Slow-make switching element

F = Snap-action switching element

A = Plug-in terminal 2.8 mm x 0.5 mm C = Screw terminal

E = Slow-make switching element F = Snap-action switching element