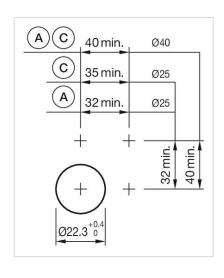

**Housing material:** Plastic, according to UL 94 V0, self-extinguishing

Wiring diagrams:

Mounting cut-outs:

A = Solder/Plug-in terminal 2.8 mm x 0.5 mm

B = Solder terminal

C = Screw terminal

A = Solder/Plug-in terminal 2.8 mm x 0.5 mm

C = Screw terminal

A = Solder/Plug-in terminal 2.8 mm x 0.5 mm

C = Screw terminal

A = Solder/Plug-in terminal 2.8 mm x 0.5 mm

C = Screw terminal

#### Dimension drawings:

A = Plug-in terminal 2.8 mm x 0.5 mm

C = Screw terminal

E = Slow-make switching element

F = Snap-action switching element

A = Plug-in terminal 2.8 mm x 0.5 mm

C = Screw terminal

E = Slow-make switching element