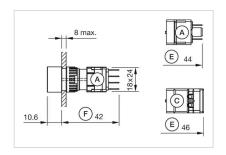

Wiring diagrams:

Mounting cut-outs:

A = Solder/Plug-in terminal 2.8 mm x 0.5 mm

C = Screw terminal

## **Dimension drawings:**

A = Plug-in terminal 2.8 mm x 0.5 mm C = Screw terminal E = Slow-make switching element F = Snap-action switching element