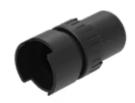

Wiring diagrams:

Mounting cut-outs:

A = Solder/Plug-in terminal 2.8 mm x 0.5 mm

C = Screw terminal

## **Dimension drawings:**

A = Plug-in terminal 2.8 mm x 0.5 mm C = Screw terminal E = Slow-make switching element F = Snap-action switching element