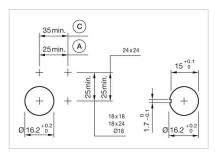

Wiring diagrams:

Mounting cut-outs:

A = Solder/Plug-in terminal 2.8 mm x 0.5 mm

C = Screw terminal

## **Dimension drawings:**

A = Plug-in terminal 2.8 mm x 0.5 mm C = Screw terminal E = Slow-make switching element F = Snap-action switching element