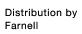

## 61-1210.0 Actuator

|    | _ | _  |   | - |
|----|---|----|---|---|
| ь. | к | () | N |   |
|    |   |    |   |   |

Front dimension: Ø 18 mm

Front form: Round

Front bezel colour: Black

Front bezel material: Plastic

### **OTHER**

Short Description: Actuator, Ø 16 mm, Ø 18 mm, Illuminated, Round, Black, Plastic, Maintained

Internal size: Ø 15,8 mm

Housing colour: Black

**Housing material:** Plastic, according to UL 94 V0, self-extinguishing