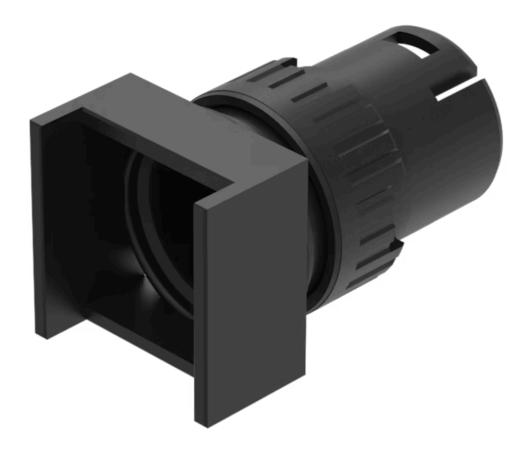

# 61-1220.0 Actuator

|    | _ | _  |   | - |
|----|---|----|---|---|
| ь. | к | () | N |   |
|    |   |    |   |   |

Front dimension: 18 mm x 18 mm

Front form: Square

Front bezel colour: Black

Front bezel material: Plastic

#### **MOUNTING**

Mounting cut-out: Ø 16 mm

Mounting type: Panel mounting

### **OTHER**

Short Description: Actuator, Ø 16 mm, 18 mm x 18 mm, Illuminated, Square, Black, Plastic,

Maintained

Internal size: 15,3 mm x 15,3 mm

Housing colour: Black

Housing material: Plastic, according to UL 94 V0, self-extinguishing