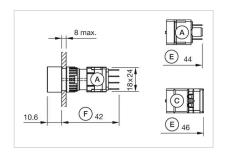

# 61-1220.0 Actuator

|    | _ | _  |   | - |
|----|---|----|---|---|
| ь. | к | () | N |   |
|    |   |    |   |   |

Front dimension: 18 mm x 18 mm

Front form: Square

Front bezel colour: Black

Front bezel material: Plastic

#### **MOUNTING**

Mounting cut-out: Ø 16 mm

Mounting type: Panel mounting

Wiring diagrams:

Mounting cut-outs:

A = Solder/Plug-in terminal 2.8 mm x 0.5 mm

C = Screw terminal

## **Dimension drawings:**

A = Plug-in terminal 2.8 mm x 0.5 mm C = Screw terminal E = Slow-make switching element F = Snap-action switching element