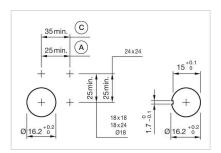

# 61-1220.0 Actuator

|    | _ | _  |   | - |
|----|---|----|---|---|
| ь. | к | () | N |   |
|    |   |    |   |   |

Front dimension: 18 mm x 18 mm

Front form: Square

Front bezel colour: Black

Front bezel material: Plastic

#### **MOUNTING**

Mounting cut-out: Ø 16 mm

Mounting type: Panel mounting

### **OTHER**

Short Description: Actuator, Ø 16 mm, 18 mm x 18 mm, Illuminated, Square, Black, Plastic,

Maintained

Internal size: 15,3 mm x 15,3 mm

Housing colour: Black

Housing material: Plastic, according to UL 94 V0, self-extinguishing

## **Dimension drawings:**

A = Plug-in terminal 2.8 mm x 0.5 mm C = Screw terminal E = Slow-make switching element F = Snap-action switching element