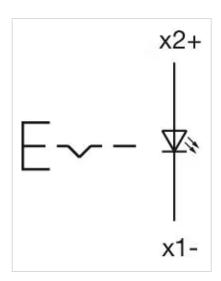

Wiring diagrams:

Mounting cut-outs:

A = Solder/Plug-in terminal 2.8 mm x 0.5 mm

C = Screw terminal

## **Dimension drawings:**

A = Plug-in terminal 2.8 mm x 0.5 mm C = Screw terminal E = Slow-make switching element F = Snap-action switching element