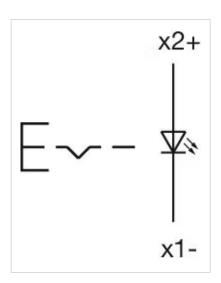

Wiring diagrams:

Mounting cut-outs:

A = Solder/Plug-in terminal 2.8 mm x 0.5 mm

C = Screw terminal

## **Dimension drawings:**

A = Plug-in terminal 2.8 mm x 0.5 mm C = Screw terminal E = Slow-make switching element F = Snap-action switching element