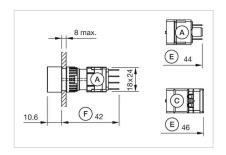

## 61-1230.0 Actuator

Front dimension: 24 mm x 18 mm

Front form: Rectangular

Front bezel colour: Black

Front bezel material: Plastic

#### **MOUNTING**

Mounting cut-out: Ø 16 mm

Mounting type: Panel mounting

## **Dimension drawings:**

A = Plug-in terminal 2.8 mm x 0.5 mm C = Screw terminal E = Slow-make switching element F = Snap-action switching element