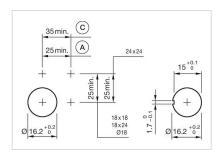

## 61-1230.0 Actuator

Front dimension: 24 mm x 18 mm

Front form: Rectangular

Front bezel colour: Black

Front bezel material: Plastic

#### **MOUNTING**

Mounting cut-out: Ø 16 mm

Mounting type: Panel mounting

Wiring diagrams:

Mounting cut-outs:

A = Solder/Plug-in terminal 2.8 mm x 0.5 mm

C = Screw terminal

## **Dimension drawings:**

A = Plug-in terminal 2.8 mm x 0.5 mm C = Screw terminal E = Slow-make switching element F = Snap-action switching element