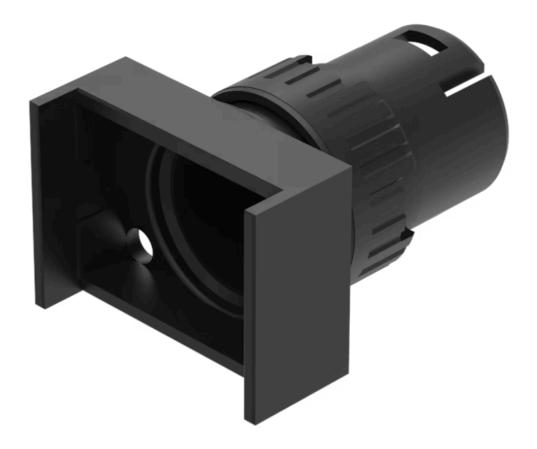

## 61-1230.0 Actuator

Front dimension: 24 mm x 18 mm

Front form: Rectangular

Front bezel colour: Black

Front bezel material: Plastic

#### **MOUNTING**

Mounting cut-out: Ø 16 mm

Mounting type: Panel mounting

### **OTHER**

Short Description: Actuator, Ø 16 mm, 24 mm x 18 mm, Illuminated, Rectangular, Black, Plastic,

Maintained

Internal size: 21,5 mm x 15,3 mm

Housing colour: Black

Housing material: Plastic, according to UL 94 V0, self-extinguishing