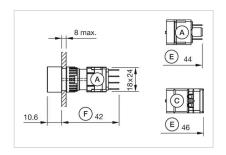

## 61-1350.0 Actuator

|    | _ | _  |   | - |
|----|---|----|---|---|
| ь. | к | () | N |   |
|    |   |    |   |   |

Front dimension: 24 mm x 24 mm

Front form: Square

Front bezel colour: Black

Front bezel material: Plastic

#### **MOUNTING**

Mounting cut-out: Ø 16 mm

Mounting type: Panel mounting

Housing colour: Black

Housing material: Plastic, according to UL 94 V0, self-extinguishing

**Product attributes:** Convertible from momentary to maintained action

Wiring diagrams:

Mounting cut-outs:

A = Solder/Plug-in terminal 2.8 mm x 0.5 mm

#### **Dimension drawings:**

A = Plug-in terminal 2.8 mm x 0.5 mm C = Screw terminal E = Slow-make switching element F = Snap-action switching element