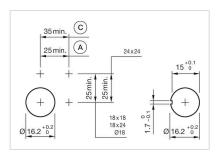

## 61-1350.0 Actuator

|    | _ | _  |   | - |
|----|---|----|---|---|
| ь. | к | () | N |   |
|    |   |    |   |   |

Front dimension: 24 mm x 24 mm

Front form: Square

Front bezel colour: Black

Front bezel material: Plastic

#### **MOUNTING**

Mounting cut-out: Ø 16 mm

Mounting type: Panel mounting

Housing colour: Black

Housing material: Plastic, according to UL 94 V0, self-extinguishing

**Product attributes:** Convertible from momentary to maintained action

Wiring diagrams:

Mounting cut-outs:

A = Solder/Plug-in terminal 2.8 mm x 0.5 mm

C = Screw terminal

#### **Dimension drawings:**

A = Plug-in terminal 2.8 mm x 0.5 mm C = Screw terminal E = Slow-make switching element F = Snap-action switching element