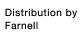

## 61-1350.0 Actuator

|    | _ | _  |   | - |
|----|---|----|---|---|
| ь. | к | () | N |   |
|    |   |    |   |   |

Front dimension: 24 mm x 24 mm

Front form: Square

Front bezel colour: Black

Front bezel material: Plastic

#### **MOUNTING**

Mounting cut-out: Ø 16 mm

Mounting type: Panel mounting

**CERTIFICATE** 

**REACH:** REACH compliant

RoHS: RoHS compliant

**OTHER** 

Short Description: Actuator, Ø 16 mm, 24 mm x 24 mm, Illuminated, Square, Black, Plastic,

Maintained or momentary

Internal size: 20 mm x 20 mm