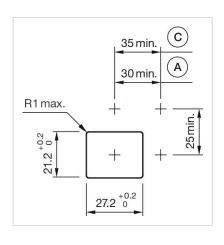

Wiring diagrams:

Mounting cut-outs:

A = Solder/Plug-in terminal 2.8 mm x 0.5 mm

C = Screw terminal

A = Solder/Plug-in terminal 2.8 mm x 0.5 mm

C = Screw terminal

A = Solder/Plug-in terminal 2.8 mm x 0.5 mm

C = Screw terminal

A = Solder/Plug-in terminal 2.8 mm x 0.5 mm

C = Screw terminal

A = Solder/Plug-in terminal 2.8 mm x 0.5 mm

C = Screw terminal

#### **Dimension drawings:**

A = Plug-in terminal 2.8 mm x 0.5 mm

C = Screw terminal

E = Slow-make switching element

F = Snap-action switching element

A = Plug-in terminal 2.8 mm x 0.5 mm

C = Screw terminal