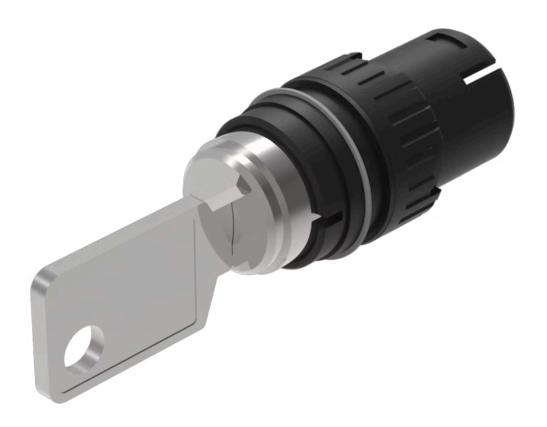

# Actuator

61-2201.0/D

## 61-2201.0/D Actuator

### **OTHER**

**Short Description:** Actuator, Rest (a) - Maintained

**Housing material:** Plastic, according to UL 94 V0, self-extinguishing

**Product attributes:** Standard lock: DOM 311

Switching positions: