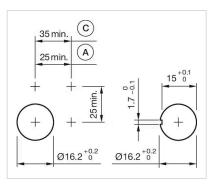

Wiring diagrams:

Mounting cut-outs:

A = Solder/Plug-in terminal 2.8 mm x 0.5 mm

C = Screw terminal

A = Solder/Plug-in terminal 2.8 mm x 0.5 mm

C = Screw terminal

A = Solder/Plug-in terminal 2.8 mm x 0.5 mm

C = Screw terminal

A = Solder/Plug-in terminal 2.8 mm x 0.5 mm

C = Screw terminal

A = Solder/Plug-in terminal 2.8 mm x 0.5 mm

C = Screw terminal