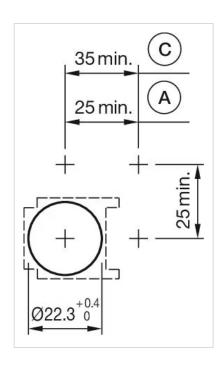

### Dimension drawings:

A = Plug-in terminal 2.8 mm x 0.5 mm

C = Screw terminal

E = Slow-make switching element

F = Snap-action switching element

A = Plug-in terminal 2.8 mm x 0.5 mm

C = Screw terminal

E = Slow-make switching element

F = Snap-action switching element

A = Plug-in terminal 2.8 mm x 0.5 mm

C = Screw terminal

E = Slow-make switching element F = Snap-action switching element