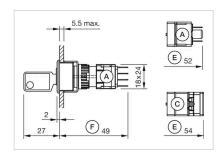

### Dimension drawings:

A = Plug-in terminal 2.8 mm x 0.5 mm

C = Screw terminal

E = Slow-make switching element

F = Snap-action switching element

A = Plug-in terminal 2.8 mm x 0.5 mm

C = Screw terminal

E = Slow-make switching element

F = Snap-action switching element

A = Plug-in terminal 2.8 mm x 0.5 mm

C = Screw terminal

E = Slow-make switching element F = Snap-action switching element