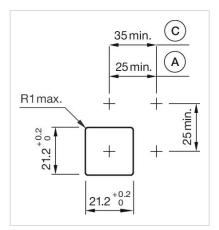

### Dimension drawings:

A = Plug-in terminal 2.8 mm x 0.5 mm

C = Screw terminal

E = Slow-make switching element

F = Snap-action switching element

A = Plug-in terminal 2.8 mm x 0.5 mm

C = Screw terminal

E = Slow-make switching element

F = Snap-action switching element

A = Plug-in terminal 2.8 mm x 0.5 mm

C = Screw terminal

E = Slow-make switching element F = Snap-action switching element