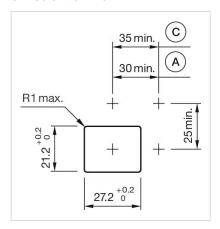

### Dimension drawings:

A = Plug-in terminal 2.8 mm x 0.5 mm

C = Screw terminal

E = Slow-make switching element

F = Snap-action switching element

A = Plug-in terminal 2.8 mm x 0.5 mm

C = Screw terminal

E = Slow-make switching element

F = Snap-action switching element

A = Plug-in terminal 2.8 mm x 0.5 mm

C = Screw terminal

E = Slow-make switching element F = Snap-action switching element