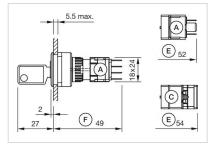

### Dimension drawings:

A = Plug-in terminal 2.8 mm x 0.5 mm

C = Screw terminal

E = Slow-make switching element

F = Snap-action switching element

A = Plug-in terminal 2.8 mm x 0.5 mm

C = Screw terminal

E = Slow-make switching element

F = Snap-action switching element

A = Plug-in terminal 2.8 mm x 0.5 mm

C = Screw terminal

E = Slow-make switching element F = Snap-action switching element