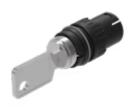

#### **MECHANICAL CHARACTERISTICS**

Switching action: Rest - Maintained (a)

**Switching positions:** 2 positions

**Switching angle:** 90° right

Mechanical lifetime: According to DIN/IEC 60512-5-6 and EN/IEC 60947-5-1, 50 000 cycles of

#### **OTHER**

**Short Description:** Actuator, Rest - Maintained (a)

**Housing material:** Plastic, according to UL 94 V0, self-extinguishing

**Product attributes:** Standard lock: DOM 311

Switching positions: