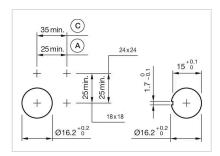

### Dimension drawings:

A = Plug-in terminal 2.8 mm x 0.5 mm

C = Screw terminal

E = Slow-make switching element

F = Snap-action switching element

A = Plug-in terminal 2.8 mm x 0.5 mm

C = Screw terminal

E = Slow-make switching element

F = Snap-action switching element

A = Plug-in terminal 2.8 mm x 0.5 mm

C = Screw terminal

E = Slow-make switching element F = Snap-action switching element