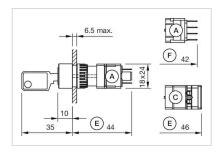

### Dimension drawings:

A = Plug-in terminal 2.8 mm x 0.5 mm

C = Screw terminal

E = Slow-make switching element

F = Snap-action switching element

A = Plug-in terminal 2.8 mm x 0.5 mm

C = Screw terminal

E = Slow-make switching element

F = Snap-action switching element

A = Plug-in terminal 2.8 mm x 0.5 mm

C = Screw terminal

E = Slow-make switching element F = Snap-action switching element