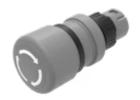

### **OPERATING-/INDICATION PART**

Lens colour: Grey

Lens material: Plastic

Lens illumination: Non illuminated

Lens shape: Mushroom-head

Lens optics: opaque

## **MECHANICAL CHARACTERISTICS**

Switching action: Maintained

Release type: Twist to unlock

**Tightening torque:** Max. 0.5 Nm

Weight: 0.02 kg

### **OTHER**

Short Description: Actuator, Mushroom-head, Non illuminated, Grey, Plastic, opaque, Maintained,

Twist to unlock

Housing colour: Grey

Housing material: Plastic

Marking: Arrows

Product attributes: Twist to unlock clockwise