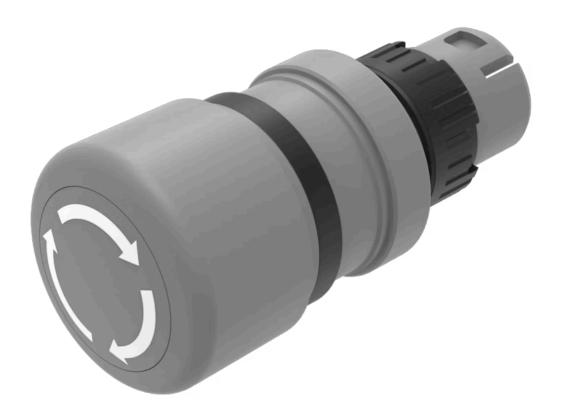

### **OPERATING-/INDICATION PART**

Lens colour: Grey

Lens material: Plastic

Lens illumination: Non illuminated

Lens shape: Mushroom-head

Lens optics: opaque

## **MECHANICAL CHARACTERISTICS**

Switching action: Maintained

Release type: Twist to unlock

**Tightening torque:** Max. 0.5 Nm

Weight: 0.02 kg

### **OTHER**

Short Description: Actuator, Mushroom-head, Non illuminated, Grey, Plastic, opaque, Maintained,

Twist to unlock

Housing colour: Grey

Housing material: Plastic

Marking: Arrows

Product attributes: Twist to unlock clockwise