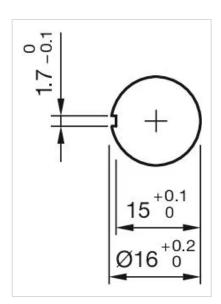

Wiring diagrams:

Mounting cut-outs:

Dimension drawings:

A = Plug-in terminal 2.8 mm x 0.5 mm C = Screw terminal