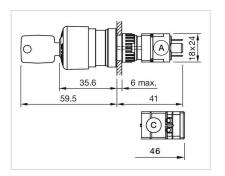

Wiring diagrams:

Mounting cut-outs:

Dimension drawings:

A = Plug-in terminal 2.8 mm x 0.5 mm C = Screw terminal