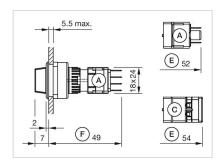

## **Dimension drawings:**

A = Plug-in terminal 2.8 mm x 0.5 mm

C = Screw terminal

E = Slow-make switching element

F = Snap-action switching element

A = Plug-in terminal 2.8 mm x 0.5 mm

C = Screw terminal

E = Slow-make switching element

F = Snap-action switching element

A = Plug-in terminal 2.8 mm x 0.5 mm

C = Screw terminal

E = Slow-make switching element

F = Snap-action switching element

A = Plug-in terminal 2.8 mm x 0.5 mm

C = Screw terminal