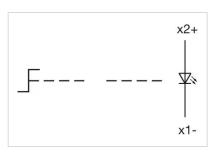

Wiring diagrams:

Mounting cut-outs:

A = Solder/Plug-in terminal 2.8 mm x 0.5 mm

C = Screw terminal

A = Solder/Plug-in terminal 2.8 mm x 0.5 mm

C = Screw terminal

A = Solder/Plug-in terminal 2.8 mm x 0.5 mm

C = Screw terminal

A = Solder/Plug-in terminal 2.8 mm x 0.5 mm

C = Screw terminal