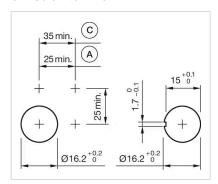

## **Dimension drawings:**

A = Plug-in terminal 2.8 mm x 0.5 mm

C = Screw terminal

E = Slow-make switching element

F = Snap-action switching element

A = Plug-in terminal 2.8 mm x 0.5 mm

C = Screw terminal

E = Slow-make switching element

F = Snap-action switching element

A = Plug-in terminal 2.8 mm x 0.5 mm

C = Screw terminal

E = Slow-make switching element

F = Snap-action switching element

A = Plug-in terminal 2.8 mm x 0.5 mm

C = Screw terminal

E = Slow-make switching element

F = Snap-action switching element