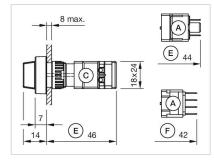

## **Dimension drawings:**

A = Plug-in terminal 2.8 mm x 0.5 mm

C = Screw terminal

E = Slow-make switching element

F = Snap-action switching element

A = Plug-in terminal 2.8 mm x 0.5 mm

C = Screw terminal

E = Slow-make switching element

F = Snap-action switching element

A = Plug-in terminal 2.8 mm x 0.5 mm

C = Screw terminal

E = Slow-make switching element

F = Snap-action switching element

A = Plug-in terminal 2.8 mm x 0.5 mm

C = Screw terminal

E = Slow-make switching element

F = Snap-action switching element