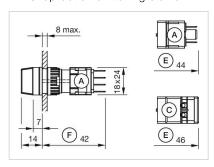

F = Snap-action switching element

A = Plug-in terminal 2.8 mm x 0.5 mm

C = Screw terminal

E = Slow-make switching element

F = Snap-action switching element

A = Plug-in terminal 2.8 mm x 0.5 mm

C = Screw terminal

E = Slow-make switching element

F = Snap-action switching element