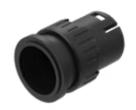

## **MECHANICAL CHARACTERISTICS**

Switching action: Rest - Momentary

**Switching positions:** 2 positions

**Switching angle:** 42° right

Mechanical lifetime: According to DIN/IEC 60512-5-6 and EN/IEC 60947-5-1, 100 000 cycles of

operation

**Operating force:** 0.025...0.1 Nm snap-action switching element, 0.4 ... 0.16 Nm slow-make

switching element

**Operating Travel:** ca.  $42^{\circ}$ 

Tightening torque: Max. 0.5 Nm

**Weight:** 0.006 kg