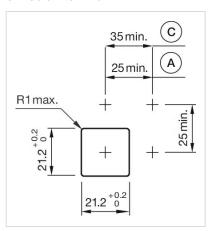

## **Dimension drawings:**

A = Plug-in terminal 2.8 mm x 0.5 mm

C = Screw terminal

E = Slow-make switching element

F = Snap-action switching element

A = Plug-in terminal 2.8 mm x 0.5 mm

C = Screw terminal

E = Slow-make switching element

F = Snap-action switching element

A = Plug-in terminal 2.8 mm x 0.5 mm

C = Screw terminal

E = Slow-make switching element

F = Snap-action switching element

A = Plug-in terminal 2.8 mm x 0.5 mm

C = Screw terminal

E = Slow-make switching element

F = Snap-action switching element