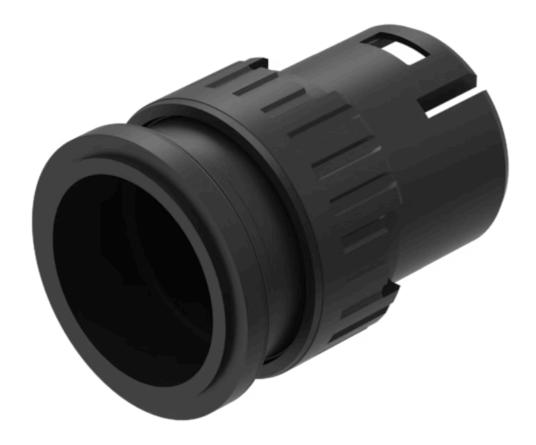

# Actuator

61-4110.0

## 61-4110.0 Actuator

### **OTHER**

**Short Description:** Actuator, optional illuminative, short, Rest - Momentary

**Housing material:** Plastic, according to UL 94 VO, self-extinguishing

Product attributes: Illuminative

Switching positions: