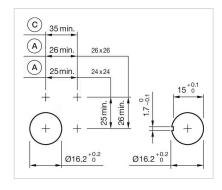

## **Dimension drawings:**

A = Plug-in terminal 2.8 mm x 0.5 mm

C = Screw terminal

E = Slow-make switching element

F = Snap-action switching element

A = Plug-in terminal 2.8 mm x 0.5 mm

C = Screw terminal

E = Slow-make switching element

F = Snap-action switching element

A = Plug-in terminal 2.8 mm x 0.5 mm

C = Screw terminal

E = Slow-make switching element

F = Snap-action switching element

A = Plug-in terminal 2.8 mm x 0.5 mm

C = Screw terminal

E = Slow-make switching element

F = Snap-action switching element