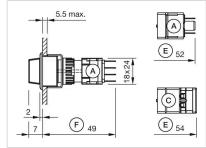

## **Dimension drawings:**

A = Plug-in terminal 2.8 mm x 0.5 mm

C = Screw terminal

E = Slow-make switching element

F = Snap-action switching element

A = Plug-in terminal 2.8 mm x 0.5 mm

C = Screw terminal

E = Slow-make switching element

F = Snap-action switching element

A = Plug-in terminal 2.8 mm x 0.5 mm

C = Screw terminal

E = Slow-make switching element

F = Snap-action switching element

A = Plug-in terminal 2.8 mm x 0.5 mm

C = Screw terminal