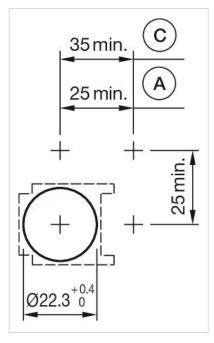

Switching positions:

Wiring diagrams:

Mounting cut-outs:

A = Solder/Plug-in terminal 2.8 mm x 0.5 mm

C = Screw terminal

A = Solder/Plug-in terminal 2.8 mm x 0.5 mm

C = Screw terminal

A = Solder/Plug-in terminal 2.8 mm x 0.5 mm

C = Screw terminal

A = Solder/Plug-in terminal 2.8 mm x 0.5 mm

C = Screw terminal