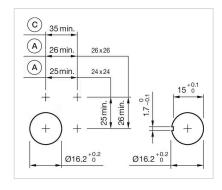

# **Dimension drawings:**

A = Plug-in terminal 2.8 mm x 0.5 mm

C = Screw terminal

E = Slow-make switching element

F = Snap-action switching element

A = Plug-in terminal 2.8 mm x 0.5 mm

C = Screw terminal

E = Slow-make switching element

F = Snap-action switching element

A = Plug-in terminal 2.8 mm x 0.5 mm

C = Screw terminal

E = Slow-make switching element

F = Snap-action switching element

A = Plug-in terminal 2.8 mm x 0.5 mm

C = Screw terminal