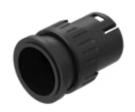

# **MECHANICAL CHARACTERISTICS**

**Switching action:** Maintained - Rest - Maintained

**Switching positions:** 3 positions

**Switching angle:** 90° left / 90° right

Mechanical lifetime: According to DIN/IEC 60512-5-6 and EN/IEC 60947-5-1, 100 000 cycles of

Switching positions:

Wiring diagrams:

Mounting cut-outs:

A = Solder/Plug-in terminal 2.8 mm x 0.5 mm

C = Screw terminal

A = Solder/Plug-in terminal 2.8 mm x 0.5 mm

C = Screw terminal

A = Solder/Plug-in terminal 2.8 mm x 0.5 mm