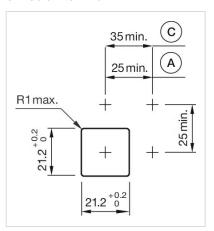

Switching positions:

Wiring diagrams:

Mounting cut-outs:

A = Solder/Plug-in terminal 2.8 mm x 0.5 mm

C = Screw terminal

A = Solder/Plug-in terminal 2.8 mm x 0.5 mm

C = Screw terminal

A = Solder/Plug-in terminal 2.8 mm x 0.5 mm

C = Screw terminal

A = Solder/Plug-in terminal 2.8 mm x 0.5 mm

C = Screw terminal