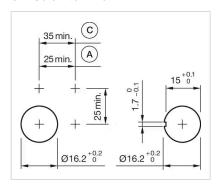

# **Dimension drawings:**

A = Plug-in terminal 2.8 mm x 0.5 mm

C = Screw terminal

E = Slow-make switching element

F = Snap-action switching element

A = Plug-in terminal 2.8 mm x 0.5 mm

C = Screw terminal

E = Slow-make switching element

F = Snap-action switching element

A = Plug-in terminal 2.8 mm x 0.5 mm

C = Screw terminal

E = Slow-make switching element

F = Snap-action switching element

A = Plug-in terminal 2.8 mm x 0.5 mm

C = Screw terminal