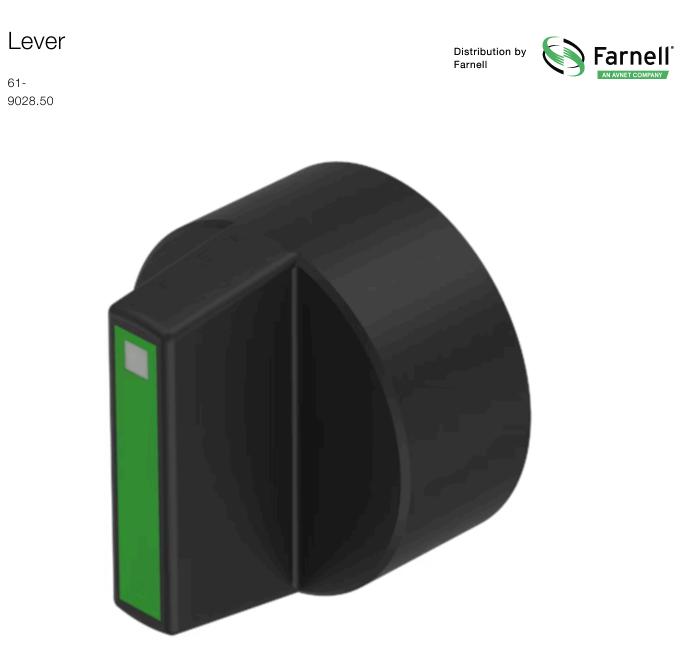

# 61-9028.50 Lever

#### **OPERATING-/INDICATION PART**

| Lever colour:     | Black   |
|-------------------|---------|
| Lever bar colour: | Green   |
| Lever material:   | plastic |

### OTHER

| Short Description: | Lever, illuminative, Green, Black, plastic |
|--------------------|--------------------------------------------|
| Hints:             | With bar and marking dot                   |