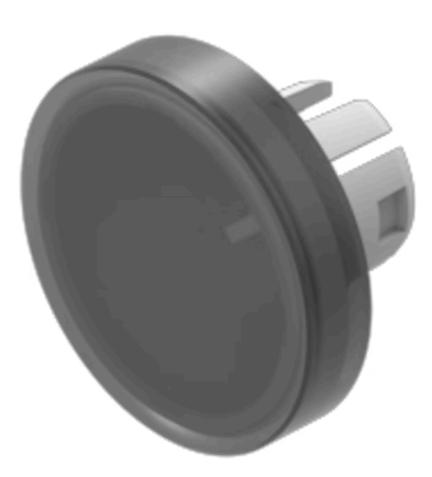

# 61-9211.0 Lens

#### FRONT

Front form:

Round

#### **OPERATING-/INDICATION PART**

| Lens colour:       | Black                          |
|--------------------|--------------------------------|
| Lens material:     | Plastic, according to UL 94 HB |
| Lens illumination: | Non illuminated                |
| Lens shape:        | Flush                          |
| Lens optics:       | opaque                         |

#### OTHER

| Short Description: | Lens, Ø 15.8 mm, Non illuminated, Black, Flush, Plastic, according to UL 94 HB |
|--------------------|--------------------------------------------------------------------------------|
| Dimension:         | Ø 15.8 mm                                                                      |