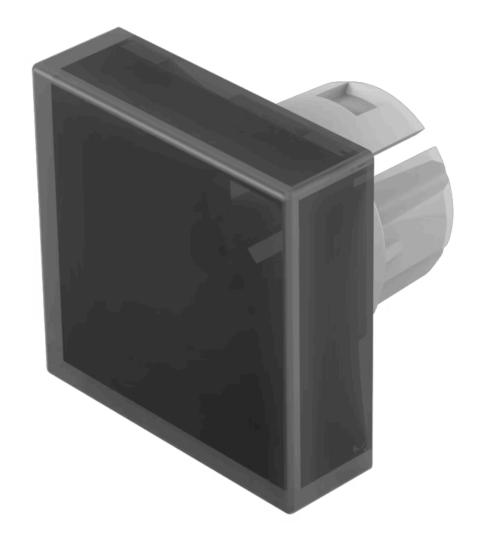

## 61-9221.0 Lens

| FRONT                      |                                                                                        |
|----------------------------|----------------------------------------------------------------------------------------|
| Front form:                | Square                                                                                 |
|                            |                                                                                        |
| OPERATING-/INDICATION PART |                                                                                        |
| Lens colour:               | Black                                                                                  |
| Lens material:             | Plastic, according to UL 94 HB                                                         |
| Lens illumination:         | Non illuminated                                                                        |
| Lens shape:                | Flush                                                                                  |
| Lens optics:               | opaque                                                                                 |
|                            |                                                                                        |
| MECHANICAL CHARACTERISTICS |                                                                                        |
| Weight:                    | 0.002 kg                                                                               |
|                            |                                                                                        |
| CERTIFICATE                |                                                                                        |
| REACH:                     | REACH compliant                                                                        |
| RoHS:                      | RoHS compliant                                                                         |
|                            |                                                                                        |
| OTHER                      |                                                                                        |
| Short Description:         | Lens, 15.3 mm x 15.3 mm, Non illuminated, Black, Flush, Plastic, according to UL 94 HB |

15.3 mm x 15.3 mm