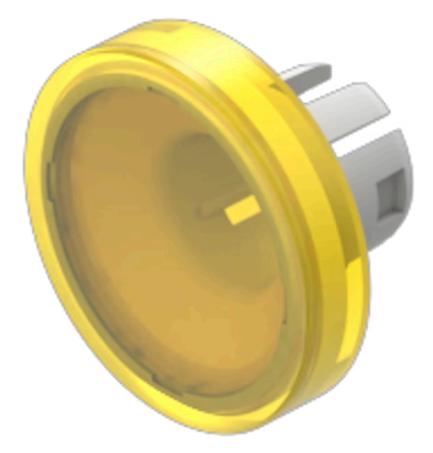

# 61-9311.4 Lens

#### FRONT

Front form:

Round

# **OPERATING-/INDICATION PART**

| Lens colour:           | Yellow                         |
|------------------------|--------------------------------|
| Lens material:         | Plastic, according to UL 94 HB |
| Lens illumination:     | Illuminated                    |
| Lens shape:            | Flush                          |
| Lens optics:           | transparent                    |
| Shape of illumination: | Front                          |

# OTHER

| Short Description: | Lens, Ø 15.8 mm, Illuminated, Yellow, Flush, Plastic, according to UL 94 HB |
|--------------------|-----------------------------------------------------------------------------|
| Dimension:         | Ø 15.8 mm                                                                   |