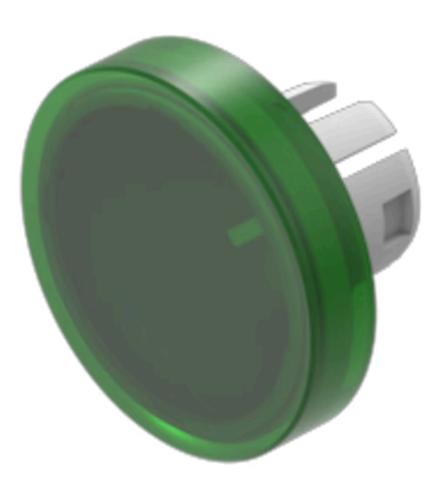

# 61-9311.5 Lens

Round

#### **OPERATING-/INDICATION PART**

| Lens colour:           | Green                          |
|------------------------|--------------------------------|
| Lens material:         | Plastic, according to UL 94 HB |
| Lens illumination:     | Illuminated                    |
| Lens shape:            | Flush                          |
| Lens optics:           | transparent                    |
| Shape of illumination: | Front                          |

### OTHER

| Short Description: | Lens, Ø 15.8 mm, Illuminated, Green, Flush, Plastic, according to UL 94 HB |
|--------------------|----------------------------------------------------------------------------|
| Dimension:         | Ø 15.8 mm                                                                  |