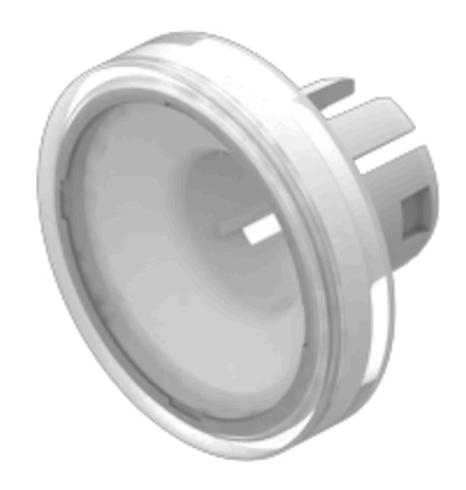

## 61-9311.7 Lens

| FRONT                      |                                                                            |
|----------------------------|----------------------------------------------------------------------------|
| Front form:                | Round                                                                      |
|                            |                                                                            |
| OPERATING-/INDICATION PART |                                                                            |
| Lens colour:               | White                                                                      |
| Lens material:             | Plastic, according to UL 94 HB                                             |
| Lens illumination:         | Illuminated                                                                |
| Lens shape:                | Flush                                                                      |
| Lens optics:               | transparent                                                                |
| Shape of illumination:     | Front                                                                      |
|                            |                                                                            |
| MECHANICAL CHARACTERISTICS |                                                                            |
| Weight:                    | 0.002 kg                                                                   |
|                            |                                                                            |
| CERTIFICATE                |                                                                            |
| REACH:                     | REACH compliant                                                            |
| RoHS:                      | RoHS compliant                                                             |
|                            |                                                                            |
| OTHER                      |                                                                            |
| Short Description:         | Lens, Ø 15.8 mm, Illuminated, White, Flush, Plastic, according to UL 94 HB |
| Dimension:                 | Ø 15.8 mm                                                                  |
|                            | 2 10.0 mm                                                                  |