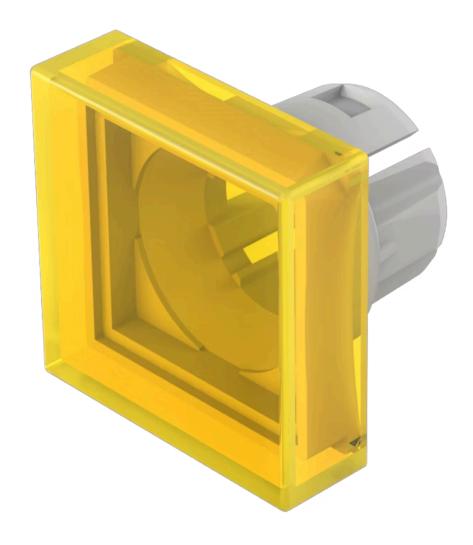

## 61-9321.4 Lens

| FRONT                      |                                                                                  |
|----------------------------|----------------------------------------------------------------------------------|
| Front form:                | Square                                                                           |
|                            |                                                                                  |
| OPERATING-/INDICATION PART |                                                                                  |
| Lens colour:               | Yellow                                                                           |
| Lens material:             | Plastic, according to UL 94 HB                                                   |
| Lens illumination:         | Illuminated                                                                      |
| Lens shape:                | Flush                                                                            |
| Lens optics:               | transparent                                                                      |
| MECHANICAL CHARACTERISTICS |                                                                                  |
| Weight:                    | 0.002 kg                                                                         |
| CERTIFICATE                |                                                                                  |
| REACH:                     | REACH compliant                                                                  |
| RoHS:                      | RoHS compliant                                                                   |
| OTHER                      |                                                                                  |
| Short Description:         | Lens, 15.3 mm x 15.3 mm, Illuminated, Yellow, Flush, Plastic, according to UL 94 |
| Chort Bescription.         | HB                                                                               |
| Dimension:                 | 15.3 mm x 15.3 mm                                                                |
|                            |                                                                                  |