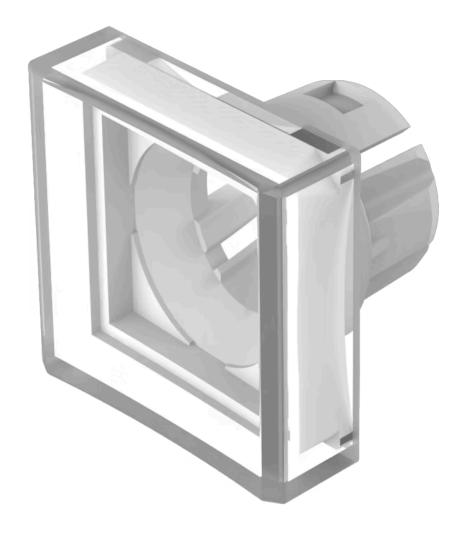

## 61-9326.7 Lens

| FRONT                      |                                                                                         |
|----------------------------|-----------------------------------------------------------------------------------------|
| Front form:                | Square                                                                                  |
| OPERATING-/INDICATION PART |                                                                                         |
| Lens colour:               | Colourless                                                                              |
| Lens material:             | Plastic, according to UL 94 HB                                                          |
| Lens illumination:         | Illuminated                                                                             |
| Lens shape:                | Flush                                                                                   |
| Lens optics:               | transparent                                                                             |
| MECHANICAL CHARACTERISTICS |                                                                                         |
| Weight:                    | 0.001 kg                                                                                |
|                            |                                                                                         |
| CERTIFICATE                | PEACH.                                                                                  |
| REACH:                     | REACH compliant                                                                         |
| RoHS:                      | RoHS compliant                                                                          |
| OTHER                      |                                                                                         |
| Short Description:         | Lens, 15.3 mm x 15.3 mm, Illuminated, Colourless, Flush, Plastic, according to UI 94 HB |
| Dimension:                 | 15.3 mm x 15.3 mm                                                                       |
|                            |                                                                                         |