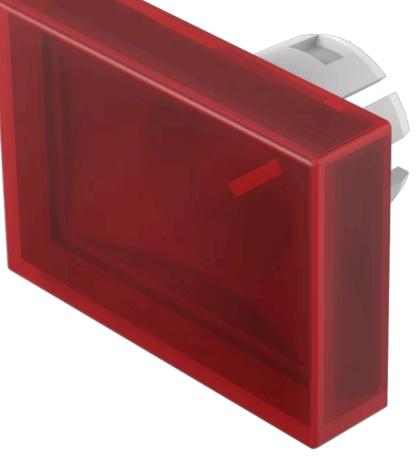

# 61-9331.2 Lens

#### FRONT

Front form:

Rectangular

#### **OPERATING-/INDICATION PART**

| Lens colour:       | Red                            |
|--------------------|--------------------------------|
| Lens material:     | Plastic, according to UL 94 HB |
| Lens illumination: | Illuminated                    |
| Lens shape:        | Flush                          |
| Lens optics:       | transparent                    |

#### OTHER

| Short Description: | Lens, 21.5 mm x 15.3 mm, Illuminated, Red, Flush, Plastic, according to UL 94 HB |
|--------------------|----------------------------------------------------------------------------------|
| Dimension:         | 21.5 mm x 15.3 mm                                                                |