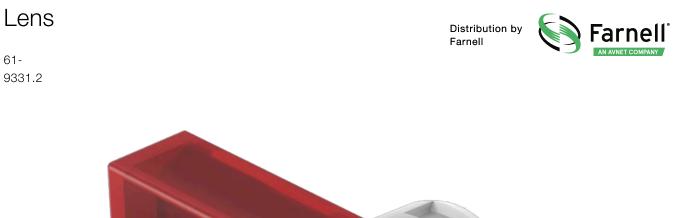

# 61-9331.2 Lens

#### FRONT

Front form:

Rectangular

#### **OPERATING-/INDICATION PART**

| Lens colour:       | Red                            |
|--------------------|--------------------------------|
| Lens material:     | Plastic, according to UL 94 HB |
| Lens illumination: | Illuminated                    |
| Lens shape:        | Flush                          |
| Lens optics:       | transparent                    |

#### OTHER

| Short Description: | Lens, 21.5 mm x 15.3 mm, Illuminated, Red, Flush, Plastic, according to UL 94 HB |
|--------------------|----------------------------------------------------------------------------------|
| Dimension:         | 21.5 mm x 15.3 mm                                                                |