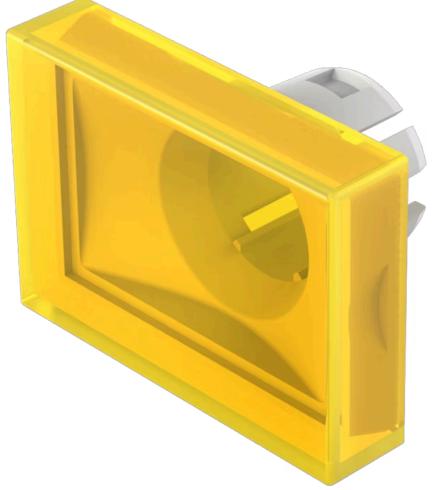

# 61-9331.4 Lens

#### FRONT

Front form:

Rectangular

#### **OPERATING-/INDICATION PART**

| Lens colour:       | Yellow                         |
|--------------------|--------------------------------|
| Lens material:     | Plastic, according to UL 94 HB |
| Lens illumination: | Illuminated                    |
| Lens shape:        | Flush                          |
| Lens optics:       | transparent                    |

### OTHER

| Short Description: | Lens, 21.5 mm x 15.3 mm, Illuminated, Yellow, Flush, Plastic, according to UL 94<br>HB |
|--------------------|----------------------------------------------------------------------------------------|
| Dimension:         | 21.5 mm x 15.3 mm                                                                      |