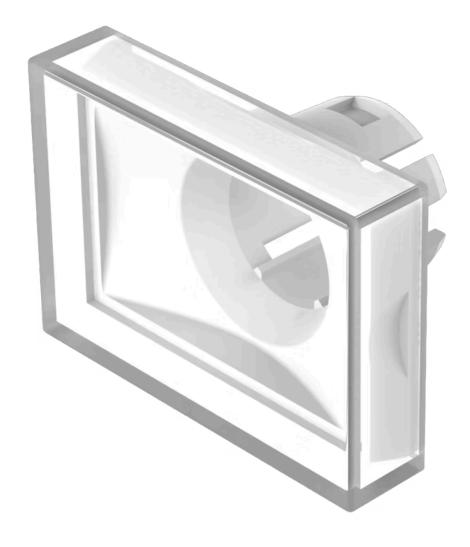

## 61-9331.7 Lens

| FRONT                      |                                                                                         |
|----------------------------|-----------------------------------------------------------------------------------------|
| Front form:                | Rectangular                                                                             |
|                            |                                                                                         |
| OPERATING-/INDICATION PART |                                                                                         |
| Lens colour:               | Colourless                                                                              |
| Lens material:             | Plastic, according to UL 94 HB                                                          |
| Lens illumination:         | Illuminated                                                                             |
| Lens shape:                | Flush                                                                                   |
| Lens optics:               | transparent                                                                             |
|                            |                                                                                         |
| MECHANICAL CHARACTERISTICS |                                                                                         |
| Weight:                    | 0.002 kg                                                                                |
|                            |                                                                                         |
| CERTIFICATE                |                                                                                         |
| REACH:                     | REACH compliant                                                                         |
| RoHS:                      | RoHS compliant                                                                          |
|                            |                                                                                         |
| OTHER                      |                                                                                         |
| Short Description:         | Lens, 21.5 mm x 15.3 mm, Illuminated, Colourless, Flush, Plastic, according to UL 94 HB |
| Dimension:                 | 21.5 mm x 15.3 mm                                                                       |
|                            |                                                                                         |