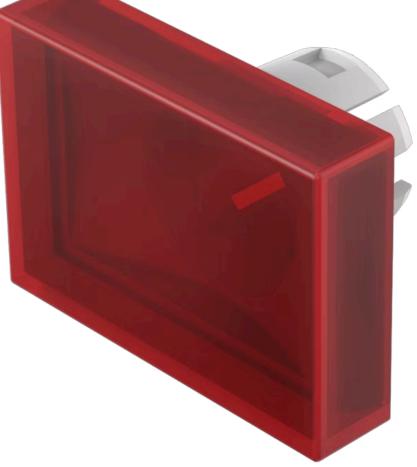

# 61-9336.2 Lens

#### FRONT

Front form:

Rectangular

#### **OPERATING-/INDICATION PART**

| Lens colour:       | Red                            |
|--------------------|--------------------------------|
| Lens material:     | Plastic, according to UL 94 HB |
| Lens illumination: | Illuminated                    |
| Lens shape:        | Concave                        |
| Lens optics:       | transparent                    |

#### OTHER

| Short Description: | Lens, 21.5 mm x 15.3 mm, Illuminated, Red, Concave, Plastic, according to UL 94<br>HB |
|--------------------|---------------------------------------------------------------------------------------|
| Dimension:         | 21.5 mm x 15.3 mm                                                                     |