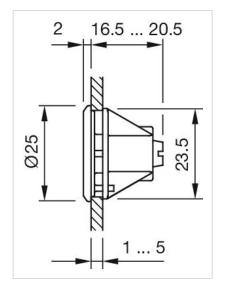

## 61-9452.0 Blind plug

| FRONT                      |                                                          |
|----------------------------|----------------------------------------------------------|
| Colour:                    | Black                                                    |
|                            |                                                          |
| MOUNTING                   |                                                          |
| Mounting cut-out:          | 21 mm x 27 mm                                            |
|                            |                                                          |
| MECHANICAL CHARACTERISTICS |                                                          |
| Weight:                    | 0.006 kg                                                 |
|                            |                                                          |
| OTHER                      |                                                          |
| Short Description:         | Blind plug, 30 mm x 24 mm, 21 mm x 27 mm, Plastic, Black |
| Titel Accessory:           | Blind plug                                               |
| Dimension:                 | 30 mm x 24 mm                                            |

Plastic

Material:

Mounting cut-outs:

A = Solder/Plug-in terminal 2.8 mm x 0.5

mm B = Solder terminal C = Screw terminal

**Dimension drawings:** 

for Part No. 61-9453.0