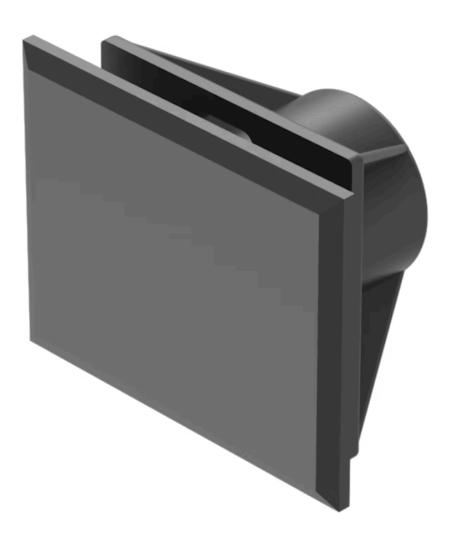

## Blind plug

61-9452.0

https://farnell.eao.com/p/61-9452.0

## 61-9452.0 Blind plug

| FRONT                      |                                                          |
|----------------------------|----------------------------------------------------------|
| Colour:                    | Black                                                    |
|                            |                                                          |
| MOUNTING                   |                                                          |
| Mounting cut-out:          | 21 mm x 27 mm                                            |
|                            |                                                          |
| MECHANICAL CHARACTERISTICS |                                                          |
| Weight:                    | 0.006 kg                                                 |
|                            |                                                          |
| OTHER                      |                                                          |
| Short Description:         | Blind plug, 30 mm x 24 mm, 21 mm x 27 mm, Plastic, Black |
| Titel Accessory:           | Blind plug                                               |
| Dimension:                 | 30 mm x 24 mm                                            |