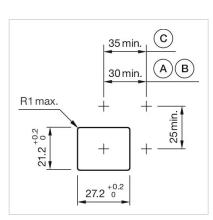

## 61-9452.0 Blind plug

| FRONT                      |                                                          |
|----------------------------|----------------------------------------------------------|
| Colour:                    | Black                                                    |
|                            |                                                          |
| MOUNTING                   |                                                          |
| Mounting cut-out:          | 21 mm x 27 mm                                            |
|                            |                                                          |
| MECHANICAL CHARACTERISTICS |                                                          |
| Weight:                    | 0.006 kg                                                 |
|                            |                                                          |
| OTHER                      |                                                          |
| Short Description:         | Blind plug, 30 mm x 24 mm, 21 mm x 27 mm, Plastic, Black |
| Titel Accessory:           | Blind plug                                               |
| Dimension:                 | 30 mm x 24 mm                                            |

Plastic

Material:

Mounting cut-outs:

A = Solder/Plug-in terminal 2.8 mm x 0.5

mm B = Solder terminal C = Screw terminal

**Dimension drawings:** 

for Part No. 61-9453.0