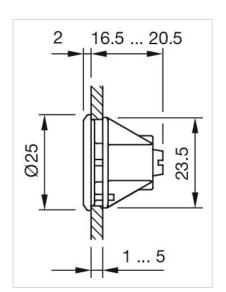

#### **MECHANICAL CHARACTERISTICS**

Weight: 0.006 kg

### **OTHER**

**Short Description:** Blind plug, Ø 25 mm, Ø 22.5 mm, Plastic, Black

Titel Accessory: Blind plug

**Dimension:** Ø 25 mm

Material: Plastic

Hints: Please note that bigger minimum distances are necessary

### Dimension drawings:

for Part No. 61-9453.0