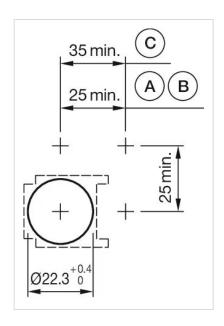

#### **MOUNTING**

Mounting cut-out: Ø 22.5 mm

Only for mounting in round hole without D-shape (Part No. 61-9453.0)

Mounting cut-outs:

A = Solder/Plug-in terminal 2.8 mm x 0.5 mm
B = Solder terminal
C = Screw terminal

### Dimension drawings:

for Part No. 61-9453.0