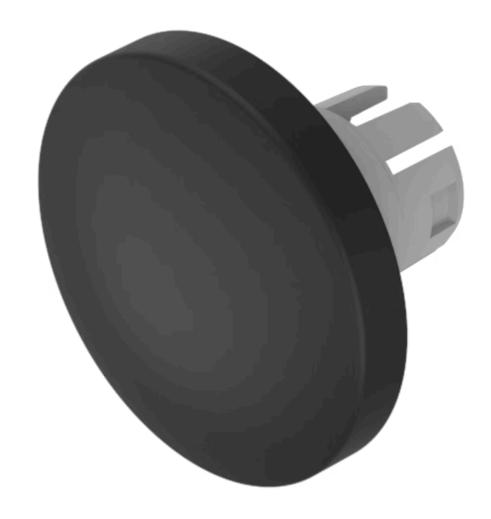

## 61-9593.0 Lens

| FRONT                      |                                                               |
|----------------------------|---------------------------------------------------------------|
| Front form:                | Round                                                         |
|                            |                                                               |
| OPERATING-/INDICATION PART |                                                               |
| Lens colour:               | Black                                                         |
| Lens material:             | Plastic                                                       |
| Lens illumination:         | Non illuminated                                               |
| Lens shape:                | Mushroom-head                                                 |
| Lens optics:               | opaque                                                        |
|                            |                                                               |
| MECHANICAL CHARACTERISTICS |                                                               |
| Weight:                    | 0.004 kg                                                      |
|                            |                                                               |
| CERTIFICATE                |                                                               |
| REACH:                     | REACH compliant                                               |
| RoHS:                      | RoHS compliant                                                |
|                            |                                                               |
| OTHER                      |                                                               |
| Short Description:         | Lens, Ø 32 mm, Non illuminated, Black, Mushroom-head, Plastic |

Ø 32 mm