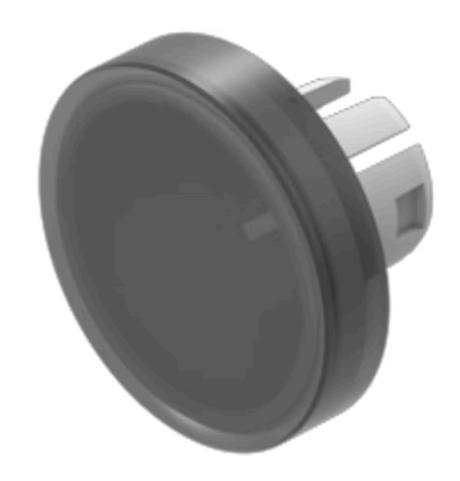

## 61-9642.1 Lens

| FRONT                      |                                                                                   |
|----------------------------|-----------------------------------------------------------------------------------|
| Front form:                | Round                                                                             |
| OPERATING-/INDICATION PART |                                                                                   |
| Lens colour:               | Smokey black                                                                      |
| Lens material:             | Plastic, according to UL 94 HB                                                    |
| Lens illumination:         | Illuminated                                                                       |
| Lens shape:                | Flush                                                                             |
| Lens optics:               | transparent                                                                       |
| Shape of illumination:     | Front                                                                             |
| MECHANICAL CHARACTERISTICS |                                                                                   |
| Weight:                    | 0.002 kg                                                                          |
| CERTIFICATE                |                                                                                   |
| REACH:                     | REACH compliant                                                                   |
| RoHS:                      | RoHS compliant                                                                    |
| OTHER                      |                                                                                   |
| Short Description:         | Lens, Ø 19.7 mm, Illuminated, Smokey black, Flush, Plastic, according to UL 94 HB |
| Dimension:                 | Ø 19.7 mm                                                                         |