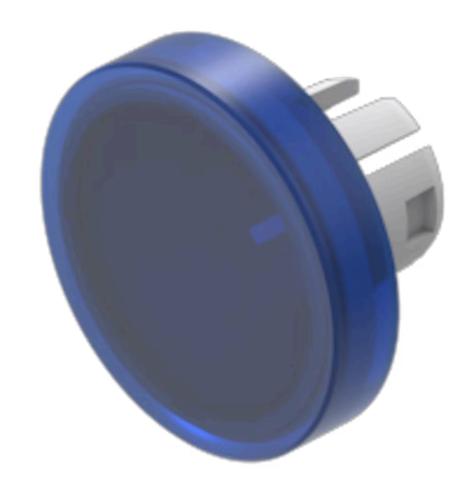

## 61-9642.6 Lens

| FRONT                      |                                                                           |
|----------------------------|---------------------------------------------------------------------------|
| Front form:                | Round                                                                     |
|                            |                                                                           |
| OPERATING-/INDICATION PART |                                                                           |
| Lens colour:               | Blue                                                                      |
| Lens material:             | Plastic, according to UL 94 HB                                            |
| Lens illumination:         | Illuminated                                                               |
| Lens shape:                | Flush                                                                     |
| Lens optics:               | transparent                                                               |
| Shape of illumination:     | Front                                                                     |
|                            |                                                                           |
| MECHANICAL CHARACTERISTICS |                                                                           |
| Weight:                    | 0.001 kg                                                                  |
|                            |                                                                           |
| CERTIFICATE                |                                                                           |
| REACH:                     | REACH compliant                                                           |
| RoHS:                      | RoHS compliant                                                            |
|                            |                                                                           |
| OTHER                      |                                                                           |
| Short Description:         | Lens, Ø 19.7 mm, Illuminated, Blue, Flush, Plastic, according to UL 94 HB |
| Dimension:                 | Ø 19.7 mm                                                                 |
| Simonoioni.                | 0 10.1 mml                                                                |
|                            |                                                                           |