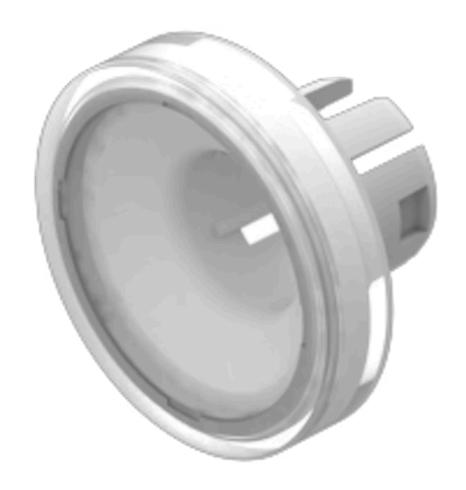

## Lens

61-9642.7 Distribution by Farnell

## 61-9642.7 Lens

| FRONT                      |                                                                                 |
|----------------------------|---------------------------------------------------------------------------------|
| Front form:                | Round                                                                           |
|                            |                                                                                 |
| OPERATING-/INDICATION PART |                                                                                 |
| Lens colour:               | Colourless                                                                      |
| Lens material:             | Plastic, according to UL 94 HB                                                  |
| Lens illumination:         | Illuminated                                                                     |
| Lens shape:                | Flush                                                                           |
| Lens optics:               | transparent                                                                     |
| Shape of illumination:     | Front                                                                           |
|                            |                                                                                 |
| MECHANICAL CHARACTERISTICS |                                                                                 |
| Weight:                    | 0.001 kg                                                                        |
|                            |                                                                                 |
| CERTIFICATE                |                                                                                 |
| REACH:                     | REACH compliant                                                                 |
| RoHS:                      | RoHS compliant                                                                  |
|                            |                                                                                 |
| OTHER                      |                                                                                 |
| Short Description:         | Lens, Ø 19.7 mm, Illuminated, Colourless, Flush, Plastic, according to UL 94 HE |
| Dimension:                 | Ø 19.7 mm                                                                       |
|                            |                                                                                 |