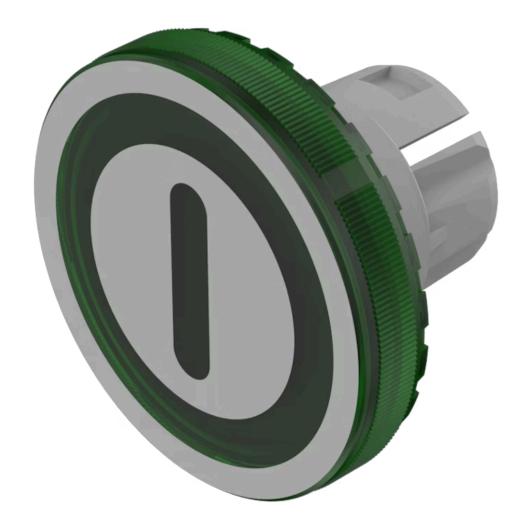

## 61-9643.502 Lens

| FRONT                      |                                                                                                                                            |
|----------------------------|--------------------------------------------------------------------------------------------------------------------------------------------|
|                            |                                                                                                                                            |
| Front form:                | Round                                                                                                                                      |
|                            |                                                                                                                                            |
| OPERATING-/INDICATION PART |                                                                                                                                            |
| Lens colour:               | Green                                                                                                                                      |
| Lens material:             | Plastic                                                                                                                                    |
| Lens illumination:         | Illuminated                                                                                                                                |
| Lens shape:                | Flush                                                                                                                                      |
| Lens optics:               | transparent                                                                                                                                |
| Symbol:                    | ON/OFF                                                                                                                                     |
| Shape of illumination:     | Symbol                                                                                                                                     |
|                            |                                                                                                                                            |
| MECHANICAL CHARACTERISTICS |                                                                                                                                            |
| Weight:                    | 0.001 kg                                                                                                                                   |
|                            |                                                                                                                                            |
| CERTIFICATE                |                                                                                                                                            |
| REACH:                     | REACH compliant                                                                                                                            |
| RoHS:                      | RoHS compliant                                                                                                                             |
|                            |                                                                                                                                            |
| OTHER                      |                                                                                                                                            |
| Short Description:         | Lens, Ø 19.7 mm, Illuminated, ON/OFF, Green, Flush, Plastic                                                                                |
|                            |                                                                                                                                            |
| Dimension:                 | Ø 19.7 mm                                                                                                                                  |
| Hints:                     | The silvery coat is being applied on the lens (screen print) with an additional protective lacquer. Further information see Technical data |