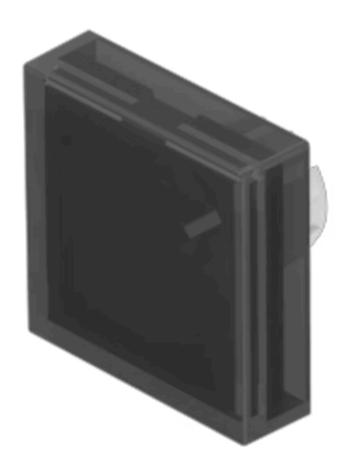

## 61-9671.1 Lens

| FRONT                      |                                                                                       |
|----------------------------|---------------------------------------------------------------------------------------|
| Front form:                | Square                                                                                |
|                            |                                                                                       |
| OPERATING-/INDICATION PART |                                                                                       |
| Lens colour:               | Smokey black                                                                          |
| Lens material:             | Plastic, according to UL 94 V0                                                        |
| Lens illumination:         | Illuminated                                                                           |
| Lens shape:                | Flush                                                                                 |
| Lens optics:               | transparent                                                                           |
|                            |                                                                                       |
| MECHANICAL CHARACTERISTICS |                                                                                       |
| Weight:                    | 0.002 kg                                                                              |
|                            |                                                                                       |
| CERTIFICATE                |                                                                                       |
| REACH:                     | REACH compliant                                                                       |
| RoHS:                      | RoHS compliant                                                                        |
|                            |                                                                                       |
| OTHER                      |                                                                                       |
| Short Description:         | Lens, 18 mm x 18 mm, Illuminated, Smokey black, Flush, Plastic, according to UL 94 V0 |
| Dimension:                 | 18 mm x 18 mm                                                                         |
|                            |                                                                                       |