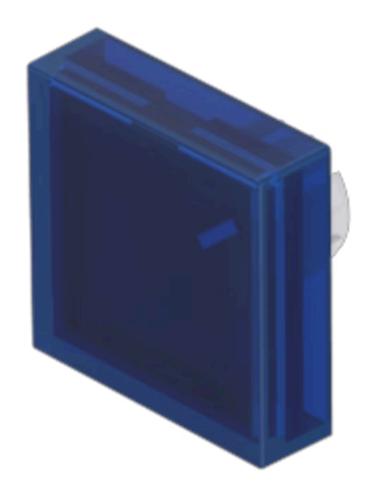

# 61-9671.6 Lens

|    | o | $\boldsymbol{\cap}$ | м  | п |
|----|---|---------------------|----|---|
| г. | п | v                   | IV | ш |
|    |   | _                   |    |   |

Front form: Square

#### **OPERATING-/INDICATION PART**

Lens colour: Blue

**Lens material:** Plastic, according to UL 94 V0

Lens illumination: Illuminated

Lens shape: Flush

Lens optics: transparent

#### **OTHER**

Short Description: Lens, 18 mm x 18 mm, Illuminated, Blue, Flush, Plastic, according to UL 94 V0

**Dimension:** 18 mm x 18 mm