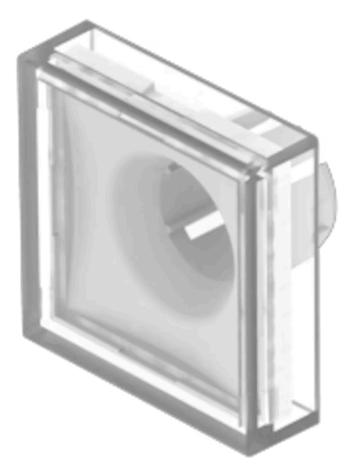

# 61-9671.7 Lens

#### FRONT

Front form:

Square

#### **OPERATING-/INDICATION PART**

| Lens colour:       | Colourless                     |
|--------------------|--------------------------------|
| Lens material:     | Plastic, according to UL 94 V0 |
| Lens illumination: | Illuminated                    |
| Lens shape:        | Flush                          |
| Lens optics:       | transparent                    |

### OTHER

| Short Description: | Lens, 18 mm x 18 mm, Illuminated, Colourless, Flush, Plastic, according to UL 94<br>V0 |
|--------------------|----------------------------------------------------------------------------------------|
| Dimension:         | 18 mm x 18 mm                                                                          |