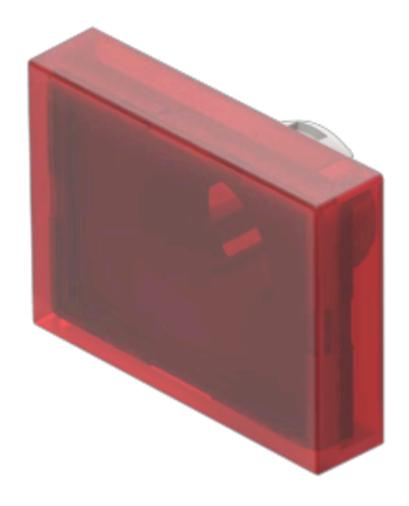

## 61-9681.2 Lens

|    | o | $\boldsymbol{\cap}$ | м  | п |
|----|---|---------------------|----|---|
| г. | п | v                   | IV | ш |
|    |   | _                   |    |   |

Front form: Rectangular

#### **OPERATING-/INDICATION PART**

Lens colour: Red

**Lens material:** Plastic, according to UL 94 V0

Lens illumination: Illuminated

Lens shape: Flush

Lens optics: transparent

#### **OTHER**

Short Description: Lens, 24 mm x 18 mm, Illuminated, Red, Flush, Plastic, according to UL 94 V0

**Dimension:** 24 mm x 18 mm