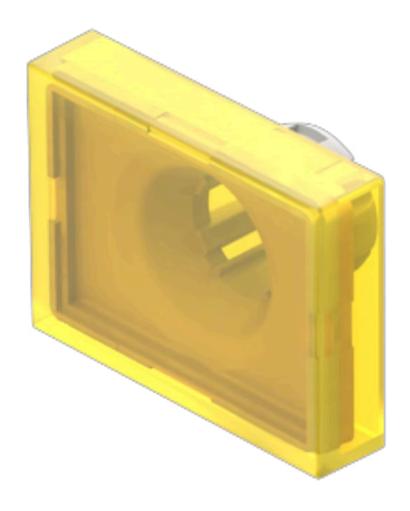

## 61-9681.4 Lens

|    | o | $\boldsymbol{\cap}$ | м  | п |
|----|---|---------------------|----|---|
| г. | п | u                   | IN | п |
| -  |   | _                   |    | - |

Front form: Rectangular

#### **OPERATING-/INDICATION PART**

Lens colour: Yellow

**Lens material:** Plastic, according to UL 94 V0

Lens illumination: Illuminated

Lens shape: Flush

Lens optics: transparent

#### **OTHER**

Short Description: Lens, 24 mm x 18 mm, Illuminated, Yellow, Flush, Plastic, according to UL 94 V0

**Dimension:** 24 mm x 18 mm