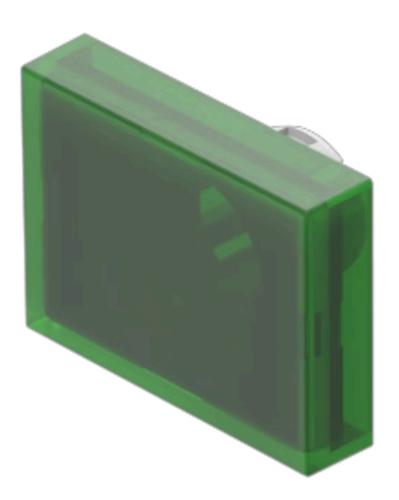

# 61-9681.5 Lens

#### FRONT

Front form:

Rectangular

#### **OPERATING-/INDICATION PART**

| Lens colour:       | Green                          |
|--------------------|--------------------------------|
| Lens material:     | Plastic, according to UL 94 V0 |
| Lens illumination: | Illuminated                    |
| Lens shape:        | Flush                          |
| Lens optics:       | transparent                    |

### OTHER

| Short Description: | Lens, 24 mm x 18 mm, Illuminated, Green, Flush, Plastic, according to UL 94 V0 |
|--------------------|--------------------------------------------------------------------------------|
| Dimension:         | 24 mm x 18 mm                                                                  |