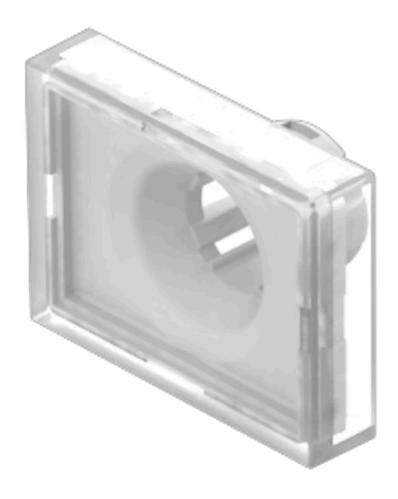

## 61-9681.7 Lens

| FRONT                      |                                                                                     |
|----------------------------|-------------------------------------------------------------------------------------|
| Front form:                | Rectangular                                                                         |
|                            |                                                                                     |
| OPERATING-/INDICATION PART |                                                                                     |
| Lens colour:               | Colourless                                                                          |
| Lens material:             | Plastic, according to UL 94 V0                                                      |
| Lens illumination:         | Illuminated                                                                         |
| Lens shape:                | Flush                                                                               |
| Lens optics:               | transparent                                                                         |
|                            |                                                                                     |
| MECHANICAL CHARACTERISTICS |                                                                                     |
| Weight:                    | 0.002 kg                                                                            |
|                            |                                                                                     |
| CERTIFICATE                |                                                                                     |
| REACH:                     | REACH compliant                                                                     |
| RoHS:                      | RoHS compliant                                                                      |
|                            |                                                                                     |
| OTHER                      |                                                                                     |
| Short Description:         | Lens, 24 mm x 18 mm, Illuminated, Colourless, Flush, Plastic, according to UL 94 V0 |
| Dimension:                 | 24 mm x 18 mm                                                                       |
|                            |                                                                                     |
|                            |                                                                                     |