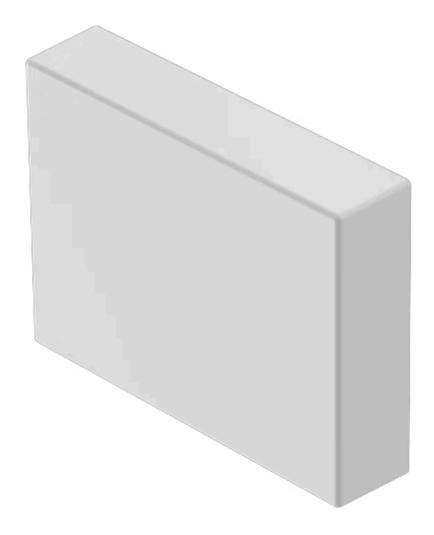

# 61-9781.9 Lens

|    | О | $\boldsymbol{\cap}$ | м  | п |
|----|---|---------------------|----|---|
| г. | п | v                   | IV | ш |
|    |   | _                   |    |   |

Front form: Rectangular

#### **OPERATING-/INDICATION PART**

Lens colour: White

**Lens material:** Plastic, according to UL 94 V0

Lens illumination: Non illuminated

Lens shape: Flush

Lens optics: translucent

### **OTHER**

Short Description: Lens, 24 mm x 18 mm, Non illuminated, White, Flush, Plastic, according to UL 94

V0

**Dimension:** 24 mm x 18 mm