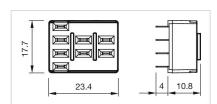

Your Expert Partner for Human Machine Interfaces

# PCB plug-in base

Distribution by Farnell Farnell

61-9821.1





https://farnell.eao.com/component/61-9821.1/e...

### Your product:



## 61-9821.1 PCB plug-in base

#### **MECHANICAL CHARACTERISTICS**

| Terminal: | PCB terminal |
|-----------|--------------|
| Weight:   | 0.005 kg     |

#### OTHER

**Short Description:** 

**Titel Accessory:** 

**Product attributes:** 

Pins:

**Component layouts:** 

PCB plug-in base, PCB terminal, Axial

PCB plug-in base

For snap-action switching element, indicator- and diode element

Axial



A = PCB plug-in base B = Terminals (rear side)

C = Drilling plan (component side)

D = Occupancy plan (component side)

E = Anti-rotation device

#### Dimension drawings:

For Part No. 61-9821.1