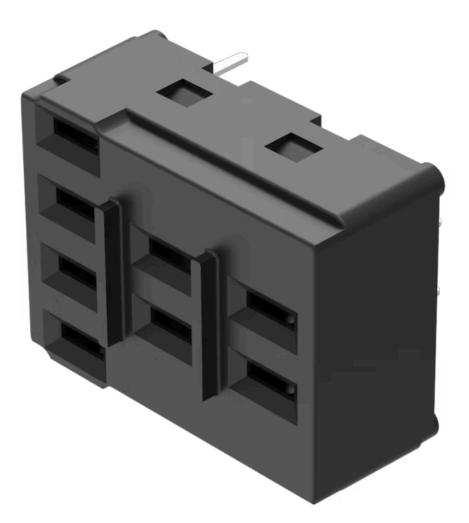

## 61-9821.1 PCB plug-in base

For snap-action switching element, indicator- and diode element

Axial

A = PCB plug-in base B = Terminals (rear side)

C = Drilling plan (component side)

D = Occupancy plan (component side)

E = Anti-rotation device