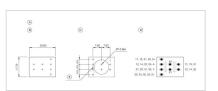

For snap-action switching element, indicator- and diode element

Axial

A = PCB plug-in base B = Terminals (rear side)

C = Drilling plan (component side)

D = Occupancy plan (component side)

E = Anti-rotation device

#### Dimension drawings:

For Part No. 61-9821.1