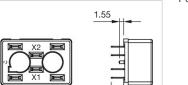

#### Axial

15

23

A = PCB plug-in base
B = Terminals (rear side)
C = Drilling plan (component side)
D= Occupancy plan (component side)
E = Anti-rotation device

F = Positioning hole

#### **Dimension drawings:**

4 9.4

For Part No. 61-9823