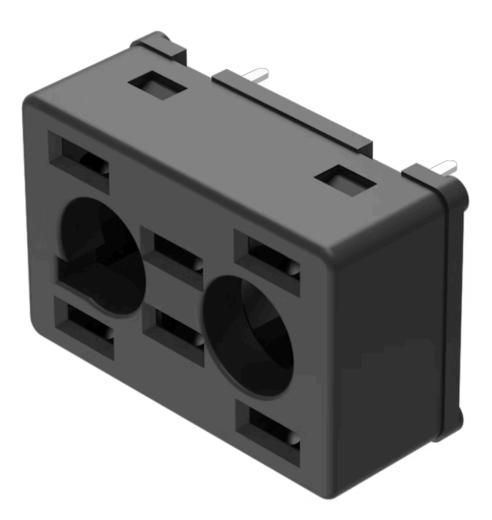

# 61-9823 PCB plug-in base

### **MECHANICAL CHARACTERISTICS**

Terminal:

Weight:

PCB terminal

### OTHER

**Short Description:** 

**Titel Accessory:** 

**Product attributes:** 

Pins:

**Component layouts:** 

PCB plug-in base, PCB terminal, Axial

PCB plug-in base