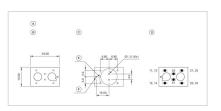

#### Axial

15

23

A = PCB plug-in base
B = Terminals (rear side)
C = Drilling plan (component side)
D= Occupancy plan (component side)
E = Anti-rotation device

F = Positioning hole

#### **Dimension drawings:**

4 9.4

For Part No. 61-9823