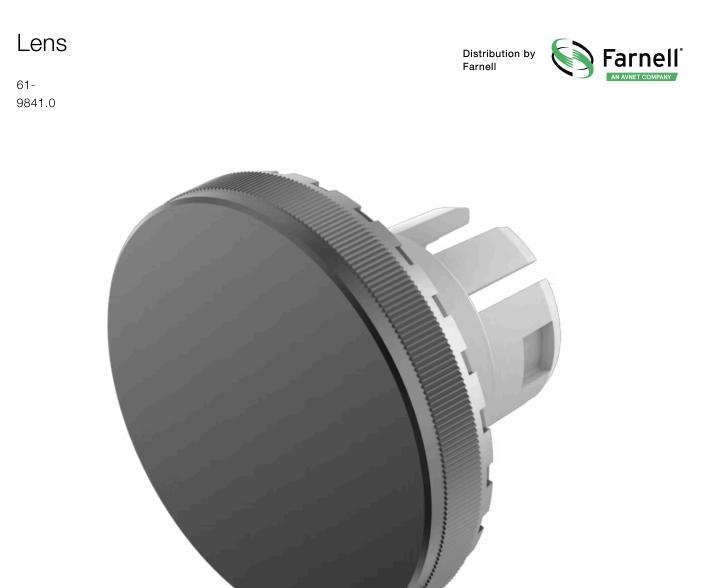

# 61-9841.0 Lens

### FRONT

| Front form: | Round |
|-------------|-------|
| Front form: | Round |

#### **OPERATING-/INDICATION PART**

| Lens colour:       | Black           |
|--------------------|-----------------|
| Lens material:     | Aluminium       |
| Lens illumination: | Non illuminated |
| Lens shape:        | Flush           |
| Lens optics:       | opaque          |

#### **MECHANICAL CHARACTERISTICS**

| Weight:            | 0.002 kg                                                                    |  |
|--------------------|-----------------------------------------------------------------------------|--|
|                    |                                                                             |  |
| CERTIFICATE        |                                                                             |  |
| REACH:             | REACH compliant                                                             |  |
| RoHS:              | RoHS compliant                                                              |  |
|                    |                                                                             |  |
| OTHER              |                                                                             |  |
| Short Description: | Lens, Ø 19.7 mm, Non illuminated, Black, Flush, Aluminium                   |  |
| Dimension:         | Ø 19.7 mm                                                                   |  |
| Hints:             | The colour of anodised aluminium parts can vary due to technical production |  |