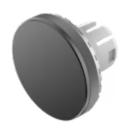

# 61-9841.0 Lens

### FRONT

| Front form: | Round |
|-------------|-------|
| Front form: | Round |

#### **OPERATING-/INDICATION PART**

| Lens colour:       | Black           |
|--------------------|-----------------|
| Lens material:     | Aluminium       |
| Lens illumination: | Non illuminated |
| Lens shape:        | Flush           |
| Lens optics:       | opaque          |

#### **MECHANICAL CHARACTERISTICS**

| Weight:            | 0.002 kg                                                                    |  |
|--------------------|-----------------------------------------------------------------------------|--|
|                    |                                                                             |  |
| CERTIFICATE        |                                                                             |  |
| REACH:             | REACH compliant                                                             |  |
| RoHS:              | RoHS compliant                                                              |  |
|                    |                                                                             |  |
| OTHER              |                                                                             |  |
| Short Description: | Lens, Ø 19.7 mm, Non illuminated, Black, Flush, Aluminium                   |  |
| Dimension:         | Ø 19.7 mm                                                                   |  |
| Hints:             | The colour of anodised aluminium parts can vary due to technical production |  |