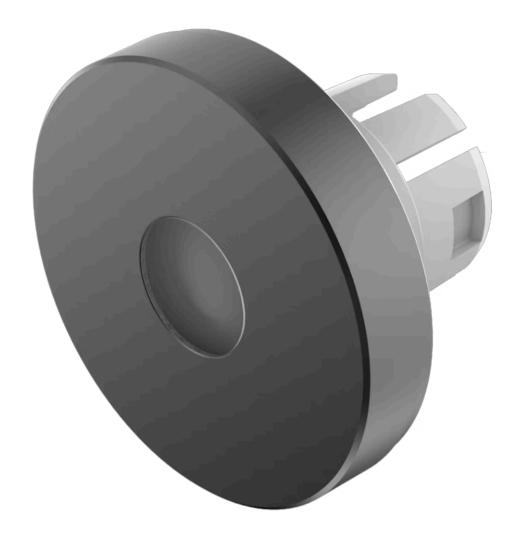

## 61-9841.0A Lens

| FRONT                      |                                                       |
|----------------------------|-------------------------------------------------------|
| Front form:                | Round                                                 |
|                            |                                                       |
| OPERATING-/INDICATION PART |                                                       |
| Lens colour:               | Black                                                 |
| Lens material:             | Aluminium                                             |
| Lens illumination:         | Illuminated                                           |
| Lens shape:                | Flush                                                 |
| Lens optics:               | opaque                                                |
| Shape of illumination:     | Dot                                                   |
|                            |                                                       |
| MECHANICAL CHARACTERISTICS |                                                       |
| Weight:                    | 0.002 kg                                              |
|                            |                                                       |
| CERTIFICATE                |                                                       |
| REACH:                     | REACH compliant                                       |
| RoHS:                      | RoHS compliant                                        |
|                            |                                                       |
| OTHER                      |                                                       |
| Short Description:         | Lens, Ø 19.7 mm, Illuminated, Black, Flush, Aluminium |
| Dimension:                 | Ø 19.7 mm                                             |