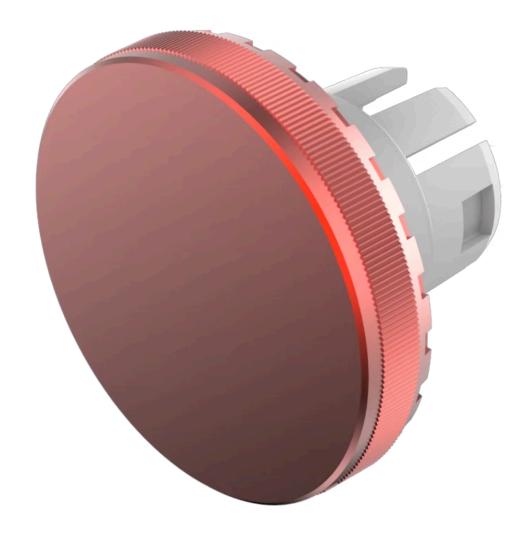

# 61-9841.2 Lens

| - | к |  |  |
|---|---|--|--|
|   |   |  |  |
|   |   |  |  |

Front form: Round

#### **OPERATING-/INDICATION PART**

Lens colour: Red

Lens material: Aluminium

Lens illumination: Non illuminated

Lens shape: Flush

Lens optics: opaque

### **OTHER**

**Short Description:** Lens, Ø 19.7 mm, Non illuminated, Red, Flush, Aluminium

**Dimension:** Ø 19.7 mm

**Hints:** The colour of anodised aluminium parts can vary due to technical production